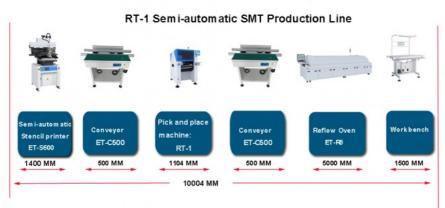

SMT line:

#### What is SMT Production Process?

Step 1:Solder paste Printing

Operate the stencil printer to print the solder pastes onto the PCB

Step 2:Mounting Part

The PCB board that has been brushed with solder paste will be sent to the pick and place machine for automatic mounting, and the pick and place machine will automatically pick components and place on PCB.

Step 3: Reflow Soldering

The PCB board be mounted with components is sent to reflow oven, reflow oven will heat and welding the components with solder paste on PCB.

Step 4: Testing

Check whether the PCBA is misaligned or shift.