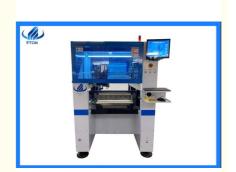

# SIRA LED Bulb SMD Mounting Machine 35000CPH 10 Heads

# **Product Specification**

• Dimension: 1200\*1930\*1500 Mm

• Total Weight: 2200 Kg

• Mounting Speed: 30000~35000CPH

Vision System: Vision Alignment, Mark Correction
 PCB Length Width: Max:400\*350 Mm Min:50\*50 Mm

## **Product Description**

LED Bulb Factory direct supply 10 heads SMD pick and place machine LED chips placement machine

#### Features:

- 1. High-precision industrial cameras solve the problem of precise placement of precision chips such as IC, QFN and other small chips. Place a minimum of 0402 chips.
- 2. Type: Single-module magnetic linear motor multi-function pick and place machine
- 3. Adopt imported custom suction nozzle, suck, not easy to lose parts when put, easy to install, durable. Suitable for mounting various special-shaped components.
- 3. It is equipped with 10 placement heads and 32 feeding stations, can absorb 10 different materials at the same time, and has an automatic replenishment function.
- 4. The placement accuracy has reached ±0.04mm, which is suitable for placement of high-precision PCB boards.
- 5. Double-motor electronic feeder, stable feeding, fast feeding speed, no need to repeat calibration.
- 6. Mounting PCB board size: 400\*350mm, the highest can mount components less than 22mm, the smallest can mount 0402 components
- 7. Mounted products: LED bulb/DOB/driver/power supply/circuit board/home appliance control board/panel light/downlight/and other small PCB board products.
- 8. Capacity: 30000~35000CPH

|                    | RT-1                                                                     |
|--------------------|--------------------------------------------------------------------------|
| L*W*H              | 1200*1930*1500mm<br>Total Weight:2200kg                                  |
| PCB Length Width   | MAX:400*350mm<br>MIN:50*50mm                                             |
| Mounting Mode      | Group picking and separate placing,separate picking and separate placing |
| Mounting height    | ≦22mm                                                                    |
| No. of Camera      | 2PCS                                                                     |
| Mounting Precision | ±0.04mm                                                                  |
| Mounting Speed     | 30000~35000CPH                                                           |
| Components Space   | 0.2mm                                                                    |
| Feeders Station    | 32PCS                                                                    |
| No. of nozzles     | 10PCS                                                                    |
|                    |                                                                          |