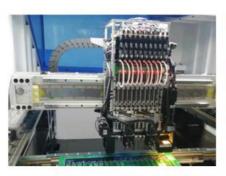

#### **Technical parameter**

|               | ŀ                      | IT-T9 pick and place machine                                         |
|---------------|------------------------|----------------------------------------------------------------------|
| Dimension     | Length* Width* Height  | 3100mm*2300mm *1550mm                                                |
|               | Total weight           | 1700kg                                                               |
| PCB           | PCB Size               | 250mm*any length                                                     |
|               | PCB Thickness          | 0.5-1.5mm                                                            |
|               | PCB Clamping           | Vacuum adsorption, cylinder splint, adjustable track width           |
|               | Mounting mode          | Group to take and group to mount                                     |
|               | System                 | Windows 7                                                            |
| O.S.          | Software               | R&D independently                                                    |
|               | Display                | Touch screen monitor                                                 |
| Vision System | No. of camera          | 5PCS(Digital camera)                                                 |
| vision oystem |                        | Vision alignment, Mark correction                                    |
|               | Mounting precision     | ±0.02mm( repeat precision)                                           |
|               | Mounting speed         | 200000-250000CPH                                                     |
|               | Components             | LED3014/3020/3528/5050, capacitors, resistor, bridge rectifiers, etc |
|               | No. of feeders station | 68PCS                                                                |
|               | No. of nozzles         | 68PCS                                                                |
|               | XYZ Axis drive way     | High-end magnetic linear motor + servo motor                         |
|               | Feeding way            | Electric feeder with double motor                                    |