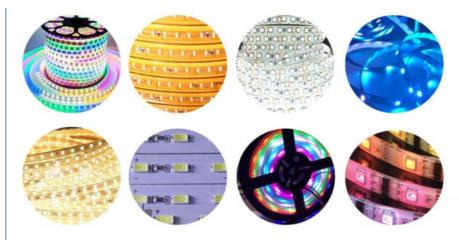

## Product description

Dual arm four module high speed pick and place machine, capacity reach 250000CPH Vision alignment, Mark correction Components: LED 3014/3020/3528/5050 and capacitors, resistors, bridge rectifiers, etc Application: flexible strip( any length)