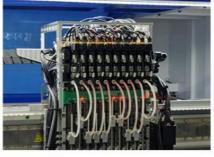

#### **Technical parameter**

|               | ŀ                      | IT-T9 pick and place machine                                         |
|---------------|------------------------|----------------------------------------------------------------------|
| Dimension     | Length* Width* Height  | 3100mm*2300mm *1550mm                                                |
|               | Total weight           | 1700kg                                                               |
| PCB           | PCB Size               | 250mm*any length                                                     |
|               | PCB Thickness          | 0.5-1.5mm                                                            |
|               | PCB Clamping           | Vacuum adsorption, cylinder splint, adjustable track width           |
|               | Mounting mode          | Group to take and group to mount                                     |
|               | System                 | Windows 7                                                            |
| O.S.          | Software               | R&D independently                                                    |
|               | Display                | Touch screen monitor                                                 |
| Vision System | No. of camera          | 5PCS(Digital camera)                                                 |
| vision oystem |                        | Vision alignment, Mark correction                                    |
|               | Mounting precision     | ±0.02mm( repeat precision)                                           |
|               | Mounting speed         | 200000-250000CPH                                                     |
|               | Components             | LED3014/3020/3528/5050, capacitors, resistor, bridge rectifiers, etc |
|               | No. of feeders station | 68PCS                                                                |
|               | No. of nozzles         | 68PCS                                                                |
|               | XYZ Axis drive way     | High-end magnetic linear motor + servo motor                         |
|               | Feeding way            | Electric feeder with double motor                                    |