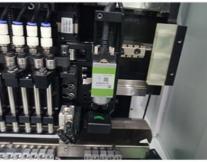

#### **Technical parameter**

|               | ŀ                      | IT-T9 pick and place machine                                         |
|---------------|------------------------|----------------------------------------------------------------------|
| Dimension     | Length* Width* Height  | 3100mm*2300mm *1550mm                                                |
|               | Total weight           | 1700kg                                                               |
| PCB           | PCB Size               | 250mm*any length                                                     |
|               | PCB Thickness          | 0.5-1.5mm                                                            |
|               | PCB Clamping           | Vacuum adsorption, cylinder splint, adjustable track width           |
|               | Mounting mode          | Group to take and group to mount                                     |
|               | System                 | Windows 7                                                            |
| O.S.          | Software               | R&D independently                                                    |
|               | Display                | Touch screen monitor                                                 |
| Vision System | No. of camera          | 5PCS(Digital camera)                                                 |
| vision oystem |                        | Vision alignment, Mark correction                                    |
|               | Mounting precision     | ±0.02mm( repeat precision)                                           |
|               | Mounting speed         | 200000-250000CPH                                                     |
|               | Components             | LED3014/3020/3528/5050, capacitors, resistor, bridge rectifiers, etc |
|               | No. of feeders station | 68PCS                                                                |
|               | No. of nozzles         | 68PCS                                                                |
|               | XYZ Axis drive way     | High-end magnetic linear motor + servo motor                         |
|               | Feeding way            | Electric feeder with double motor                                    |