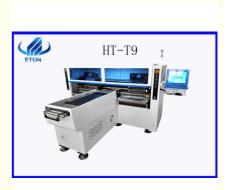

# **Basic Information**

- Place of Origin:
- Brand Name: ETON
- Certification:
- Model Number:
- Minimum Order Quantity: 1 set
- Packaging Details: vacuum wooden boxes packing

T/T

CHINA

HT-T9

CCC, CE, SIRA

# **Product Specification**

- Length\* Width\* Height:
- Total Weight:
- PCB Size:
- No. Of Camera:
- Mounting Speed:
- No. Of Nozzles:
- Highlight:

- 3100mm\*2300mm \*1550mm
- 1700kg
- 250mm\*any Length
- 5PCS(Digital Camera)
- 200000-250000CPH
- 68PCS
- Servo Motor Pick And Place Machine, 250mm PCB Pick And Place Machine, Smt Placement Machine 200000CPH

#### **Technical parameter**

|               | ŀ                      | IT-T9 pick and place machine                                         |
|---------------|------------------------|----------------------------------------------------------------------|
| Dimension     | Length* Width* Height  | 3100mm*2300mm *1550mm                                                |
|               | Total weight           | 1700kg                                                               |
| PCB           | PCB Size               | 250mm*any length                                                     |
|               | PCB Thickness          | 0.5-1.5mm                                                            |
|               | PCB Clamping           | Vacuum adsorption, cylinder splint, adjustable track width           |
|               | Mounting mode          | Group to take and group to mount                                     |
|               | System                 | Windows 7                                                            |
| O.S.          | Software               | R&D independently                                                    |
|               | Display                | Touch screen monitor                                                 |
| Vision System | No. of camera          | 5PCS(Digital camera)                                                 |
| vision oystem |                        | Vision alignment, Mark correction                                    |
|               | Mounting precision     | ±0.02mm( repeat precision)                                           |
|               | Mounting speed         | 200000-250000CPH                                                     |
|               | Components             | LED3014/3020/3528/5050, capacitors, resistor, bridge rectifiers, etc |
|               | No. of feeders station | 68PCS                                                                |
|               | No. of nozzles         | 68PCS                                                                |
|               | XYZ Axis drive way     | High-end magnetic linear motor + servo motor                         |
|               | Feeding way            | Electric feeder with double motor                                    |