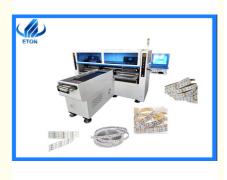

# 250mm PCB Servo Motor Pick And Place Machine 200000CPH Wire Free

## Wire-free super high-speed pick and place machine that can paste 4 kinds of materials

## Product description

Dual arm four module high speed pick and place machine, capacity reach 250000CPH Vision alignment, Mark correction Components: LED 3014/3020/3528/5050 and capacitors, resistors, bridge rectifiers, etc Application: flexible strip( any length)