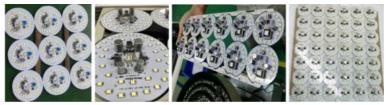

|
| Total Weight            | 2200kg                                         |
| PCB Length Width        | Max:400*350mm Min:50*50mm                      |
| Mounting Precision      | ±0.02mm ,Vision alignment,<br>Mark vision      |
| Mounting speed          | 35000CPH                                       |
| Components              | LED,resistor,capacitors,shaped components,etc. |
| power/power consumption | 380AC,50Hz/ 6kw                                |
| No.of Feeders Station   | 32 PCS                                         |
| No.of nozzles           | 10 PCS                                         |
| Mounting Height         | <22mm                                          |

#### Main process of SMT Line for DOB manufacturing



### Different type of DOB PCBA



The PCBA of Linear bulbs



#### About Us

Shenzhen Eton Automation equipment Co., Ltd.Expert in making customized high quality SMT LED Pick and Place Machine, SMT LED Reflow Oven, SMT LED Stencil Printer, SMT Production Line,LED Assembly Line, SMT LED Machines with more than 15 years experience!Our goal is to provide customers with the best service possible and to produce excellent quality products that will meet or exceed your expectations.

#### For SMT factory setup,we can do for you

1. We provide full SMT solution for you

- 2. We provide core technology with our equipments
- 3. We provide the most professional tech service
- 4. We have wealthy experience on SMT factory setup
- 5. We can solve any question about SMT