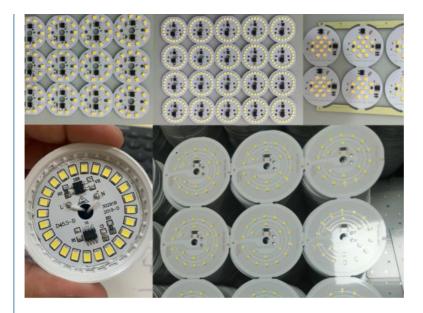

eight            | 2200kg                                         |
| PCB Length Width        | Max:400*350mm Min:50*50mm                      |
| Mounting Precision      | ±0.02mm ,Vision alignment,<br>Mark vision      |
| Mounting speed          | 35000CPH                                       |
| Components              | LED,resistor,capacitors,shaped components,etc. |
| power/power consumption | 380AC,50Hz/ 6kw                                |
| No.of Feeders Station   | 32 PCS                                         |
| No.of nozzles           | 10 PCS                                         |
| Mounting Height         | <22mm                                          |

#### Main process of SMT Line for DOB manufacturing



### Different type of DOB PCBA



The PCBA of Linear bulbs



#### About Us

Shenzhen Eton Automation equipment Co., Ltd.Expert in making customized high quality SMT LED Pick and Place Machine, SMT LED Reflow Oven, SMT LED Stencil Printer, SMT Production Line,LED Assembly Line, SMT LED Machines with more than 15 years experience!Our goal is to provide customers with the best service possible and to produce excellent quality products that will meet or exceed your expectations.

#### For SMT factory setup,we can do for you

1. We provide full SMT solution for you

- 2. We provide core technology with our equipments
- 3. We provide the most professional tech service
- 4. We have wealthy experience on SMT factory setup
- 5. We can solve any question about SMT