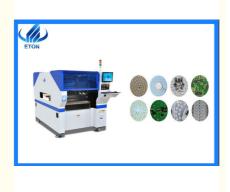

# 35000CPH SMT Chip Shooter 22mm Mounting For DOB Bulb

# **Product Specification**

- O.of Feeders Station:
- No.of Nozzles:
- Mounting Height:
- Mounting Speed:
- Length\*Width\*Height:
- Total Weight:
- Highlight:
- 35000CPH

32 PCS

10 PCS

<22mm

CHINA

RT-1

CE, ISO, CCC

# High Performance High Precision DOB Production Line SMT Mounting Machine

| Technical parameter     |                                                |
|-------------------------|------------------------------------------------|
| Length*Width*Height     | 1200*1930*1500mm                               |
| Total Weight            | 2200kg                                         |
| PCB Length Width        | Max:400*350mm Min:50*50mm                      |
| Mounting Precision      | ±0.02mm ,Vision alignment,<br>Mark vision      |
| Mounting speed          | 35000CPH                                       |
| Components              | LED,resistor,capacitors,shaped components,etc. |
| power/power consumption | 380AC,50Hz/ 6kw                                |
| No.of Feeders Station   | 32 PCS                                         |
| No.of nozzles           | 10 PCS                                         |
| Mounting Height         | <22mm                                          |