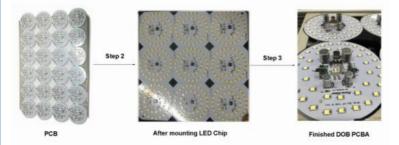

| 1200*1930*1500mm                               |
| Total Weight            | 2200kg                                         |
| PCB Length Width        | Max:400*350mm Min:50*50mm                      |
| Mounting Precision      | ±0.02mm ,Vision alignment,<br>Mark vision      |
| Mounting speed          | 35000CPH                                       |
| Components              | LED,resistor,capacitors,shaped components,etc. |
| power/power consumption | 380AC,50Hz/ 6kw                                |
| No.of Feeders Station   | 32 PCS                                         |
| No.of nozzles           | 10 PCS                                         |
| Mounting Height         | <22mm                                          |

#### Main process of SMT Line for DOB manufacturing



### Different type of DOB PCBA



The PCBA of Linear bulbs



#### About Us

Shenzhen Eton Automation equipment Co., Ltd.Expert in making customized high quality SMT LED Pick and Place Machine, SMT LED Reflow Oven, SMT LED Stencil Printer, SMT Production Line,LED Assembly Line, SMT LED Machines with more than 15 years experience!Our goal is to provide customers with the best service possible and to produce excellent quality products that will meet or exceed your expectations.

#### For SMT factory setup,we can do for you

1. We provide full SMT solution for you

- 2. We provide core technology with our equipments
- 3. We provide the most professional tech service
- 4. We have wealthy experience on SMT factory setup
- 5. We can solve any question about SMT