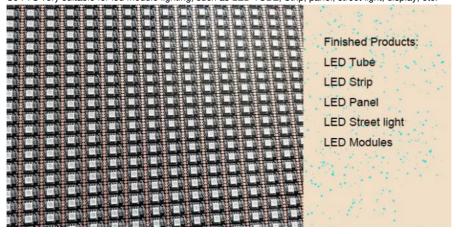

# Application of F7S Mounter

F7S is the super high speed pick and place machine, it is suitable for mounting board within 1.2 meters. Widely apply to rigid PCB and flexible PCB. And suitable for mounting led chip, resistor, bridge, RGB, etc.

So F7S very suitable for led module lighting, such as LED TUBE, Strip, panel, street light, display, etc.