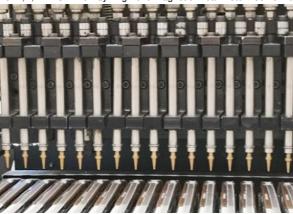

- HT-F7S Mounter
- Two mounting heads
  17 PCS nozzles for each mounting heads, Total
  34 PCS nozzles
- ●Thoretical speed: 150000-170000 CPH