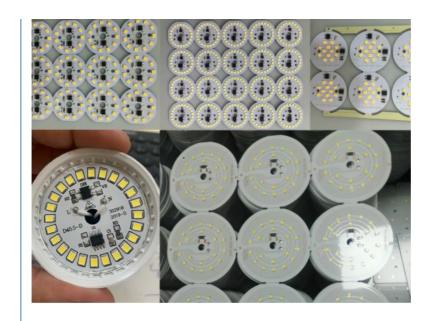

have always been dedicated to the research and development of SMT machine, which has become a widely recognized brand by customers.

#### **Product introduction**

- 1) Our multi-function SMT machine adopts 10 suction nozzles in a total of single module, USES the technology of exclusive patent of electronic feeding system and applies to a variety of LED lamp products. Complete the use effect of multiple configurations of one machine
- 2) Single module machine

Mounting components :LED, capacitors, resistors, IC, shaped components ,etc.

Component: min. size 0402 max. height15 mm.

3) Application: power driver. electric board. lens. linear bulb. household appliance etc.

#### Main process of SMT Line for DOB manufacturing



#### Different type of DOB PCBA



### The PCBA of Linear bulbs





# Shenzhen Eton Automation Equipment Co., Ltd.

**O** 0086 13670197725 (Whatsapp/Wechat)





HENGFENG INDUSTRIAL AREA, ZHOUSHI ROAD NO. 739, HEZHOU COMMUNITY, HANGCHENG STREET, BAOAN, SHENZHEN, CHINA