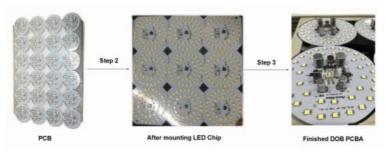

ick and Place Machine

It is our primate product, the working teams have always been dedicated to the research and development of SMT machine, which has become a widely recognized brand by customers.

#### **Product introduction**

- 1) Our multi-function SMT machine adopts 10 suction nozzles in a total of single module, USES the technology of exclusive patent of electronic feeding system and applies to a variety of LED lamp products. Complete the use effect of multiple configurations of one machine
- 2) Single module machine

Mounting components :LED, capacitors, resistors, IC, shaped components ,etc.

Component: min. size 0402 max. height15 mm.

3) Application: power driver. electric board. lens. linear bulb. household appliance etc.

#### Main process of SMT Line for DOB manufacturing



#### Different type of DOB PCBA



### The PCBA of Linear bulbs





# Shenzhen Eton Automation Equipment Co., Ltd.

**O** 0086 13670197725 (Whatsapp/Wechat)





HENGFENG INDUSTRIAL AREA, ZHOUSHI ROAD NO. 739, HEZHOU COMMUNITY, HANGCHENG STREET, BAOAN, SHENZHEN, CHINA