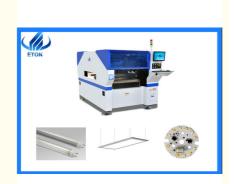

# Auto Led Light Bulb Pick And Place Machine Mobile Display Making Machine

# **Product Specification**

No.of Nozzles: 10 PCSO.of Feeders Station: 32 PCS

• Power/power Consumption: 380AC,50Hz/ 6kw

• Components: LED,resistor,capacitors,shaped

Components, etc.

• Mounting Speed: 35000 CPH

PCB Length Width: Max:400\*350mm Min:50\*50mm
Highlight: Led Bulb Pick And Place Machine,

Led Light Pick And Place Machine, 35000CPH Mobile Display Making Machine

# **Product Description**

Auto Led Light Bulb Pick And Place Machine Mobile Display Making Machine

Auto High-ed High Precision DOB Mounting Machine SMT Production Line

| Technical parameter     |                                                |
|-------------------------|------------------------------------------------|
| Length*Width*Height     | 1200*1930*1500mm                               |
| Total Weight            | 2200kg                                         |
| PCB Length Width        | Max:400*350mm Min:50*50mm                      |
| Mounting Precision      | ±0.02mm ,Vision alignment,<br>Mark vision      |
| Mounting speed          | 35000 CPH                                      |
| Components              | LED,resistor,capacitors,shaped components,etc. |
| power/power consumption | 380AC,50Hz/ 6kw                                |
| No.of Feeders Station   | 32 PCS                                         |
| No.of nozzles           | 10 PCS                                         |
| Mounting Height         | <22mm                                          |