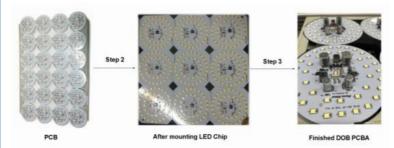

| 1200*1930*1500mm                               |
| Total Weight            | 2200kg                                         |
| PCB Length Width        | Max:400*350mm Min:50*50mm                      |
| Mounting Precision      | ±0.02mm ,Vision alignment,<br>Mark vision      |
| Mounting speed          | 35000 CPH                                      |
| Components              | LED,resistor,capacitors,shaped components,etc. |
| power/power consumption | 380AC,50Hz/ 6kw                                |
| No.of Feeders Station   | 32 PCS                                         |
| No.of nozzles           | 10 PCS                                         |
| Mounting Height         | <22mm                                          |

#### Main process of SMT Line for DOB manufacturing



### Different type of DOB PCBA



#### The PCBA of Linear bulbs



ETON advanced technology and innovation drives the revolution of market rapidly, and obtains a number of intellectual property technologies, including 9 invention patents, 112 practical patents, 12 software copyrights, which save much labors and space of production, got large market share in USA, KOREA, INDIA, GERMANY, EGYPT, TURKEY, VIETNAM, TUNISIA, THAILAND more than 20 countries.

#### Respond in time

We provide you with high quality materials and competitive prices Good communication Well-trained and experienced staffs to answer your enquires in fluent English High efficiency Complete the production shipment in the shortest time High quality Strict before shipping the products,Responsible for the quality of all prod