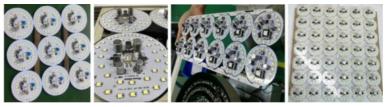

|
| Total Weight            | 2200kg                                         |
| PCB Length Width        | Max:400*350mm Min:50*50mm                      |
| Mounting Precision      | ±0.02mm ,Vision alignment,<br>Mark vision      |
| Mounting speed          | 35000 CPH                                      |
| Components              | LED,resistor,capacitors,shaped components,etc. |
| power/power consumption | 380AC,50Hz/ 6kw                                |
| No.of Feeders Station   | 32 PCS                                         |
| No.of nozzles           | 10 PCS                                         |
| Mounting Height         | <22mm                                          |

#### Main process of SMT Line for DOB manufacturing



### Different type of DOB PCBA



#### The PCBA of Linear bulbs



ETON advanced technology and innovation drives the revolution of market rapidly, and obtains a number of intellectual property technologies, including 9 invention patents, 112 practical patents, 12 software copyrights, which save much labors and space of production, got large market share in USA, KOREA, INDIA, GERMANY, EGYPT, TURKEY, VIETNAM, TUNISIA, THAILAND more than 20 countries.

#### Respond in time

We provide you with high quality materials and competitive prices Good communication Well-trained and experienced staffs to answer your enquires in fluent English High efficiency Complete the production shipment in the shortest time High quality Strict before shipping the products,Responsible for the quality of all products

Shenzhen Eton Automation Equ