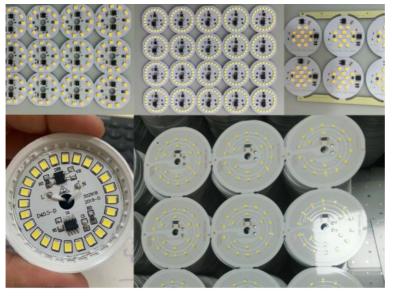

#### The PCBA of Linear bulbs

ETON advanced technology and innovation drives the revolution of market rapidly, and obtains a number of intellectual property technologies, including 9 invention patents, 112 practical patents, 12 software copyrights, which save much labors and space of production, got large market share in USA, KOREA, INDIA, GERMANY, EGYPT, TURKEY, VIETNAM, TUNISIA, THAILAND more than 20 countries.