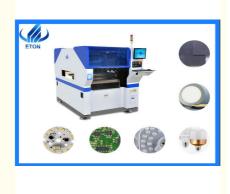

# 35000CPH Pick And Place Led Panel Machine SIRA Double Motor

#### 35000CPH Pick And Place Led Panel Machine SIRA Double Motor

fully automatic led light bulb making machine pick and place robot mobile display making machine

| Technical parameter     |                                                |
|-------------------------|------------------------------------------------|
| Length*Width*Height     | 1200*1930*1500mm                               |
| Total Weight            | 2200kg                                         |
| PCB Length Width        | Max:400*350mm Min:50*50mm                      |
| Mounting Precision      | ±0.02mm ,Vision alignment,<br>Mark vision      |
| Mounting speed          | 35000 CPH                                      |
| Components              | LED,resistor,capacitors,shaped components,etc. |
| power/power consumption | 380AC,50Hz/ 6kw                                |
| No.of Feeders Station   | 32 PCS                                         |
| No.of nozzles           | 10 PCS                                         |
| Mounting Height         | <22mm                                          |