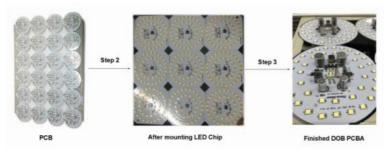

| 1200*1930*1500mm                               |
| Total Weight            | 2200kg                                         |
| PCB Length Width        | Max:450*350mm Min:80*80mm                      |
| Mounting Precision      | ±0.02mm ,Vision alignment,<br>Mark vision      |
| Mounting speed          | 35000 CPH                                      |
| Components              | LED,resistor,capacitors,shaped components,etc. |
| power/power consumption | 380AC,50Hz/ 6kw                                |
| No.of Feeders Station   | 32 PCS                                         |
| No.of nozzles           | 10 PCS                                         |
| Mounting Height         | <22mm                                          |

## Main process of SMT Line for DOB manufacturing



## Different type of DOB PCBA



The PCBA of Linear bulbs



#### Manufacturer service

ETON highly value after-sales service:

- 1. ETON will provide one year warranty, during warranty, any parts need to be repaird and changed will be free.
- 2. ETON will sent our engineer to your factory to install and training, in freely.
- 3. ETON have a special overseas sales department, can support quickly.



# Shenzhen Eton Automation Equipment Co., Ltd.



0086 13670197725 (Whatsapp/Wechat)



linda@eton-mounter.com



smtmountingmachine.com

HENGFENG INDUSTRIAL AREA, ZHOUSHI ROAD NO. 739, HEZHOU COMMUNITY, HANGCHENG STREET, BAOAN, SHENZHEN, CHINA