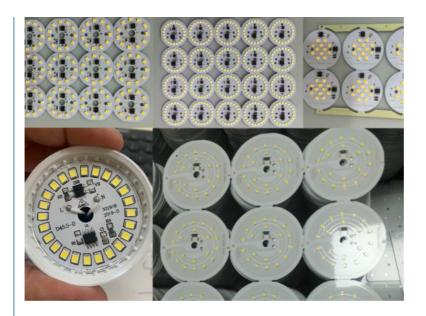

l Weight            | 2200kg                                         |
| PCB Length Width        | Max:450*350mm Min:80*80mm                      |
| Mounting Precision      | ±0.02mm ,Vision alignment,<br>Mark vision      |
| Mounting speed          | 35000 CPH                                      |
| Components              | LED,resistor,capacitors,shaped components,etc. |
| power/power consumption | 380AC,50Hz/ 6kw                                |
| No.of Feeders Station   | 32 PCS                                         |
| No.of nozzles           | 10 PCS                                         |
| Mounting Height         | <22mm                                          |

## Main process of SMT Line for DOB manufacturing



## Different type of DOB PCBA



The PCBA of Linear bulbs



#### Manufacturer service

ETON highly value after-sales service:

- 1. ETON will provide one year warranty, during warranty, any parts need to be repaird and changed will be free.
- 2. ETON will sent our engineer to your factory to install and training, in freely.
- 3. ETON have a special overseas sales department, can support quickly.



# Shenzhen Eton Automation Equipment Co., Ltd.



0086 13670197725 (Whatsapp/Wechat)



linda@eton-mounter.com



smtmountingmachine.com

HENGFENG INDUSTRIAL AREA, ZHOUSHI ROAD NO. 739, HEZHOU COMMUNITY, HANGCHENG STREET, BAOAN, SHENZHEN, CHINA