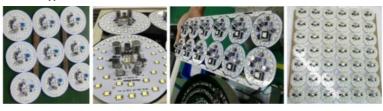

|
| Total Weight            | 2200kg                                         |
| PCB Length Width        | Max:450*350mm Min:80*80mm                      |
| Mounting Precision      | ±0.02mm ,Vision alignment,<br>Mark vision      |
| Mounting speed          | 35000 CPH                                      |
| Components              | LED,resistor,capacitors,shaped components,etc. |
| power/power consumption | 380AC,50Hz/ 6kw                                |
| No.of Feeders Station   | 32 PCS                                         |
| No.of nozzles           | 10 PCS                                         |
| Mounting Height         | <22mm                                          |

## Main process of SMT Line for DOB manufacturing



## Different type of DOB PCBA



The PCBA of Linear bulbs



#### Manufacturer service

ETON highly value after-sales service:

- 1. ETON will provide one year warranty, during warranty, any parts need to be repaird and changed will be free.
- 2. ETON will sent our engineer to your factory to install and training, in freely.
- 3. ETON have a special overseas sales department, can support quickly.



# Shenzhen Eton Automation Equipment Co., Ltd.



0086 13670197725 (Whatsapp/Wechat)



linda@eton-mounter.com



smtmountingmachine.com

HENGFENG INDUSTRIAL AREA, ZHOUSHI ROAD NO. 739, HEZHOU COMMUNITY, HANGCHENG STREET, BAOAN, SHENZHEN, CHINA