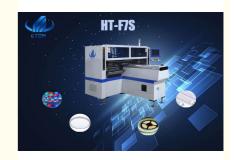

#### **Basic Information**

Place of Origin: ChinaBrand Name: Eton

Certification: CE CCC ISO
Model Number: HT-F7S
Minimum Order Quantity: 1 unit

Price: USD 38000~USD 85000Packaging Details: Wooden box package

# **Product Specification**

Length: 2700MM
Width: 2300MM
Height: 1550MM
Weight: 1700KG
Power: 380AC 50Hz

• Power Consumption: 6KW

• Speed: 150000CPH~180000CPH

• Repeat Mounting Precision: 0.02MM

• Highlight: SMT Pick And Place Machine,