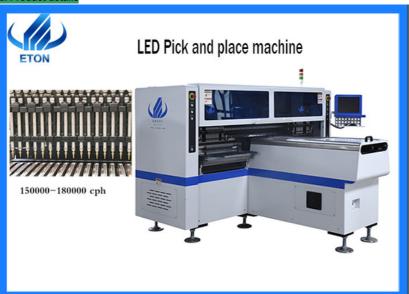

# LED Display SMT Pick And Place Machine LED Mounting Shooter

# **Product Specification**

Length: 2700MM
Width: 2300MM
Height: 1550MM
Weight: 1700KG
Power: 380AC 50Hz

• Power Consumption: 6KW

• Speed: 150000CPH~180000CPH

• Repeat Mounting Precision: 0.02MM

• Highlight: SMT Pick And Place Machine,

34 heads and 68 feeder stations, makes the machine can produce many kinds of materials, such LED strip light.