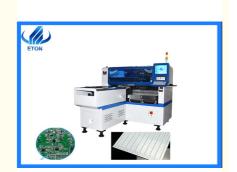

# LED Display SMT Pick And Place Machine LED Mounting Shooter

#### LED Display SMT Pick And Place Machine LED Mounting Shooter