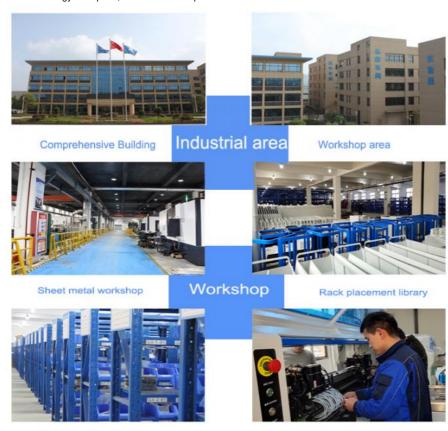

### Company

Shenzhen ETON Automation Equipment Co., LTD be located in the beautiful coastal city of Shenzhen, China. Which is the national high and new technology enterprise, double soft enterprise.

Parts warehousing

Assembly workshop