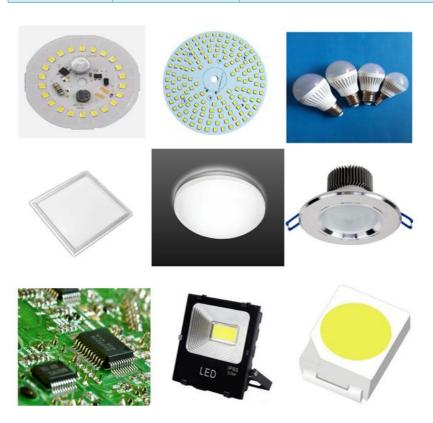

#### **Product description**

Single module multifunctional mounting machine

Vision alignment, Mark correction

Components: LED, capacitors, resistors, shaped components, etc Application: led bulb, panel, down light, ceiling light, street light, etc

### LED industry

Such as: table lamp, street lamp, ceiling lamp, display screen, lamp tube, etc. electric industry

Such as: precision products such as notebooks and mobile phones