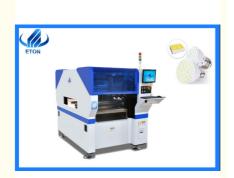

## **ETON LED Bulb Pick And Place Machine In Led Production** Line

### **Product Description**

ETON LED Bulb Pick And Place Machine In Led Production Line

ETON Low cost LED Bulb making pick and place machine in led production line

#### **Product description**

Single module multifunctional mounting machine

Vision alignment, Mark correction

Components: LED, capacitors, resistors, shaped components, etc Application: led bulb, panel, down light, ceiling light, street light, etc