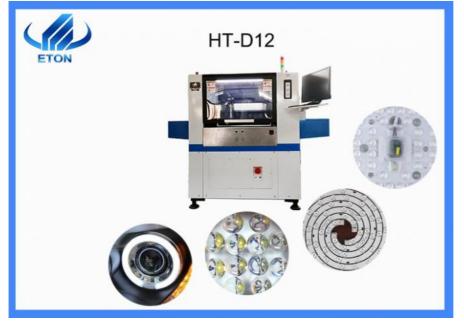

# **Basic Information**

- Place of Origin:
- ETON • Brand Name:
- Certification:
- Model Number:
- Minimum Order Quantity: 1 set
- Packaging Details: Vacuum wooden box packaging

T/T

China

HT-D12

CCC, CE, SIRA

#### Brief description of the machine

HT-D12: Fully automatic high-speed glue dispenser, using Chinese and English interface, the operation is very simple and easy to understand, and it is equipped with a CCD positioning system, which can automatically correct the deviation of the board in and out. The dispensing speed can reach 90000CPH.

### Technical parameter

| HT-D12 glue dispenser machine |                       |                                              |
|-------------------------------|-----------------------|----------------------------------------------|
| Dimension                     | Length* Width* Height | 1800mm*1050mm*1550mm                         |
|                               | Total weight          | 800kg                                        |
| PCB                           | Max PCB Size          | 1200*500 mm                                  |
|                               | Dispensing mode       | Pneumatic injection value                    |
|                               | PCB Clamping          | Adjustable pressure pneumatic                |
| Vision System                 | No. of camera         | 1 set of industrial camera                   |
|                               | Dispensing accuracy   | 0.1mm                                        |
|                               | Dispensing speed      | 90000CPH                                     |
|                               | Heating temperature   | 200°C                                        |
|                               | Running accuracy      | 0.001                                        |
|                               | Power                 | 220 AC 50Hz                                  |
|                               | Power consumption     | 1.5KW                                        |
|                               | Drive way             | Magnetic linear motor                        |
|                               | Max running speed     | 1200mm/ sec                                  |
|                               | Electrical control    | Independent research and development by ETON |