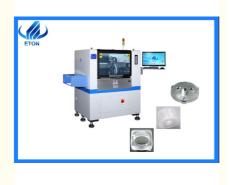

# 90000CPH LED Light Production Line ETON Smt Glue Dispenser **Machine**

#### Brief description of the machine

HT-D12: Fully automatic high-speed glue dispenser, using Chinese and English interface, the operation is very simple and easy to understand, and it is equipped with a CCD positioning system, which can automatically correct the deviation of the board in and out. The dispensing speed can reach 90000CPH.

### Technical parameter

| HT-D12 glue dispenser machine |                       |                                              |
|-------------------------------|-----------------------|----------------------------------------------|
| Dimension                     | Length* Width* Height | 1800mm*1050mm*1550mm                         |
|                               | Total weight          | 800kg                                        |
| PCB                           | Max PCB Size          | 1200*500 mm                                  |
|                               | Dispensing mode       | Pneumatic injection value                    |
|                               | PCB Clamping          | Adjustable pressure pneumatic                |
| Vision System                 | No. of camera         | 1 set of industrial camera                   |
|                               | Dispensing accuracy   | 0.1mm                                        |
|                               | Dispensing speed      | 90000CPH                                     |
|                               | Heating temperature   | 200°C                                        |
|                               | Running accuracy      | 0.001                                        |
|                               | Power                 | 220 AC 50Hz                                  |
|                               | Power consumption     | 1.5KW                                        |
|                               | Drive way             | Magnetic linear motor                        |
|                               | Max running speed     | 1200mm/ sec                                  |
|                               | Electrical control    | Independent research and development by ETON |