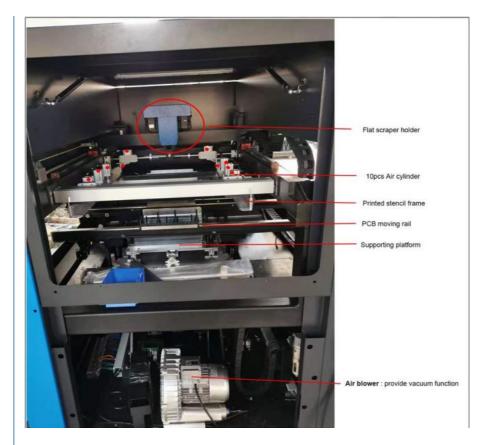

#### Introduction

ETON SMT vision Stencil Machine can meet the PCB size up to 400mm x 340mm, with many high performance and useful functions, such as the pressure of the front and rear scrapers are individually adjustable; the computer can directly control the adjustment of the guide rail; the cleaning method can be dry or wet or vacuum.

#### Technical parameter

| Specifications                |                 | Full automation vision stencil printer machine |
|-------------------------------|-----------------|------------------------------------------------|
| Machine Dimensions            |                 | 1100(L)X800(W)X1400(H)mm                       |
| Machine Weight                |                 | Approx:600Kg                                   |
| PCB size                      |                 | 50X50mm- 400X340mm                             |
| Screen Frames  Board Location | Min Size        | 420mm                                          |
|                               | Max Size        | 737mm                                          |
|                               | Thickness       | 25~45mm                                        |
|                               | Support System  | Magnetic Pin/Up-down table adjusted            |
|                               | Clamping System | Patented over the top clamping, side clamping, |
|                               |                 | vacuum nozzle                                  |
| Transport Height              |                 | 900±40mm                                       |
| Transport Direction           |                 | Left-Right; Right-Left; Left-Left; Right-Right |
| Transport Speed               |                 | Max 1500mm/S Programmable                      |
| Control Method                |                 | PC Control                                     |
| Cleaning System               |                 | Dry,Wet,Vacuum (Programmable)                  |
| Printing Accuracy             |                 | ±0.025mm                                       |
|                               |                 |                                                |

#### **Features**

There are two independent motors to drive the print head;

Downward vision alignment system;

Built-in software diagnosis system;

SMEMA interface;

Standard stainless steel scraper, unique design, improve the service life of the blade.