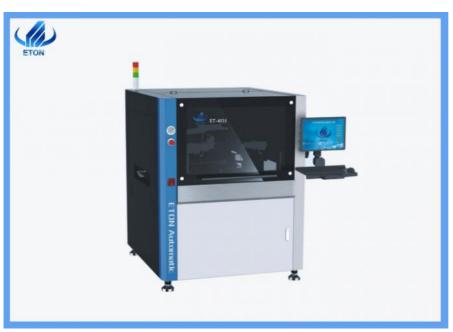

#### Introduction

ETON SMT vision Stencil Machine can meet the PCB size up to 400mm x 340mm, with many high performance and useful functions, such as the pressure of the front and rear scrapers are individually adjustable; the computer can directly control the adjustment of the guide rail; the cleaning method can be dry or wet or vacuum.

#### Technical parameter

| Specifications                |                 | Full automation vision stencil printer machine |
|-------------------------------|-----------------|------------------------------------------------|
| Machine Dimensions            |                 | 1100(L)X800(W)X1400(H)mm                       |
| Machine Weight                |                 | Approx:600Kg                                   |
| PCB size                      |                 | 50X50mm- 400X340mm                             |
| Screen Frames  Board Location | Min Size        | 420mm                                          |
|                               | Max Size        | 737mm                                          |
|                               | Thickness       | 25~45mm                                        |
|                               | Support System  | Magnetic Pin/Up-down table adjusted            |
|                               | Clamping System | Patented over the top clamping, side clamping, |
|                               |                 | vacuum nozzle                                  |
| Transport Height              |                 | 900±40mm                                       |
| Transport Direction           |                 | Left-Right; Right-Left; Left-Left; Right-Right |
| Transport Speed               |                 | Max 1500mm/S Programmable                      |
| Control Method                |                 | PC Control                                     |
| Cleaning System               |                 | Dry,Wet,Vacuum (Programmable)                  |
| Printing Accuracy             |                 | ±0.025mm                                       |
|                               |                 |                                                |