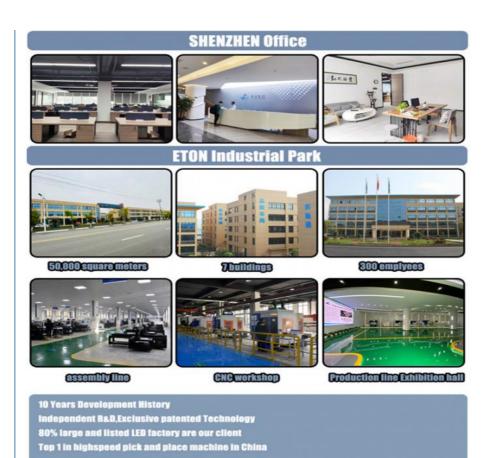

## Company information

Since its establishment in 2011, ETON has been committed to the development and production of SMT placement machines and peripheral equipment in 2007.

Strong reach and develop technology team, support machine upgrade continuously, support client strong technical support Rich experience in SMT Industry Line. ETON set up more than 10 years, we are leading manufacturer of SMT machine in China Strong production capacity, ETON have more than 50000 square meter Industrial park in Jiangxi Province, machine capacity more than 50 units/month

# Honor

Won a national high-tech enterprise; 2015 industry technology innovation award; the 4th China LED pioneer award, etc. Obtain a number of technical invention patents and technical property rights:

- 9 invention patents,
- 12 software copyrights,
- 112 practical patents, etc.