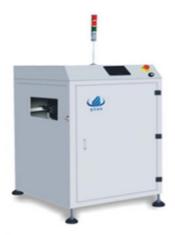

# **Product Specification**

Product Name: SMT Vacuum Loader

Model: VP330

PCB Size: 80\*50-(460-1200)\*330mm
 Dimension: (600-1300)\*950\*1200mm

Loading Time: Around 6s Or Customer Specified
 PCB Capacity: Max.200 Pcs(0.6mm Thick)

## **Product Description**

200 pcs PCB board Led Bulb Assembling Machine SMT Vacuum Loader

New products LED production line Can hold 200 pcs of PCB board SMT vacuum loader

## What is the purpose of the vacuum loader?

For the source of the SMT production line, the stacked bare PCB boards are rhythmically uploaded to the PCB production line to achieve the boarding function according to the required board action requirements of the rear equipment.

## What's the feature about the vacuum loader?

PLC control, color man-machine operation, can be automatically loaded on the board, without manual operation;

Using independent multiple sets of vacuum generating systems, the adsorption is stable and reliable;

The board-mounted platform automatically rises and falls, and the boarding speed is fast (about 6 seconds)

Can you talk about the vacuum loader in details?

| Technical parameter       |                                                 |                        |
|---------------------------|-------------------------------------------------|------------------------|
| Loading time              | Around 6s or customer specified                 |                        |
| PCB thickness             | Minimum 0.6mm                                   |                        |
| PCB capacity              | Max.200 pcs(0.6mm thick)                        |                        |
| Power consumption         | Single-phase AC110-220(optional), maximum 200VA |                        |
| Air pressure and air flow | 4-6bar, up to 30L/min                           |                        |
| Specifications parameter  |                                                 |                        |
| Model                     | PCB size                                        | Dimension              |
| VP330                     | 80*50-(460-1200)*330mm                          | (600-1300)*950*1200mm  |
| VP460                     | 80*50-(510-1200)*460mm                          | (600-1300)*1100*1200mm |