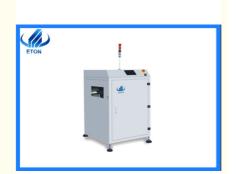

# **Product Specification**

Product Name: SMT Vacuum Loader

Model: VP330

PCB Size: 80\*50-(460-1200)\*330mm
 Dimension: (600-1300)\*950\*1200mm

Loading Time: Around 6s Or Customer Specified
 PCB Capacity: Max.200 Pcs(0.6mm Thick)

## **Product Description**

200 pcs PCB board Led Bulb Assembling Machine SMT Vacuum Loader

New products LED production line Can hold 200 pcs of PCB board SMT vacuum loader

## What is the purpose of the vacuum loader?

For the source of the SMT production line, the stacked bare PCB boards are rhythmically uploaded to the PCB production line to achieve the boarding function according to the required board action requirements of the rear equipment.

## What's the feature about the vacuum loader?

PLC control, color man-machine operation, can be automatically loaded on the board, without manual operation;

Using independent multiple sets of vacuum generating systems, the adsorption is stable and reliable;

The board-mounted platform automatically rises and falls, and the boarding speed is fast (about 6 seconds)

Can you talk about the vacuum loader in details?

| Technical parameter       |                                                 |                        |
|---------------------------|-------------------------------------------------|------------------------|
| Loading time              | Around 6s or customer specified                 |                        |
| PCB thickness             | Minimum 0.6mm                                   |                        |
| PCB capacity              | Max.200 pcs(0.6mm thick)                        |                        |
| Power consumption         | Single-phase AC110-220(optional), maximum 200VA |                        |
| Air pressure and air flow | 4-6bar, up to 30L/min                           |                        |
| Specifications parameter  |                                                 |                        |
| Model                     | PCB size                                        | Dimension              |
| VP330                     | 80*50-(460-1200)*330mm                          | (600-1300)*950*1200mm  |
| VP460                     | 80*50-(510-1200)*460mm                          | (600-1300)*1100*1200mm |