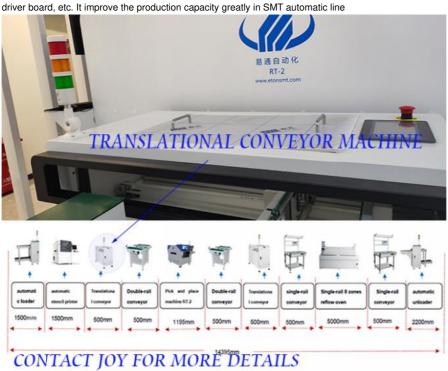

#### Translational machine application

PCB translational machine is one type of SMT machines, it is widely applied to different kind of led lighting board, electrical driver board , power

WECHAT/WAHTSAPP: +8613590151025