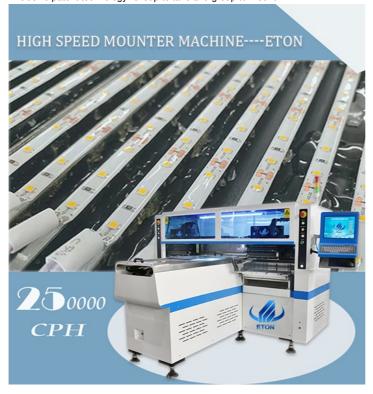

### 1550mm Chip Mounter Machine RGB Lighting Flexible Strip Soft Lamp Chip Mounter

HT-F9 is one of ETON Super high-speed module chip mounter machine, widely apply to all kinds of LED Lighting and Electrical board, such as LED Tube/ Led Panel/ LED Strip Light/Etc. The function is picking components and then mounting on the PCB. It is total automatic and intelligent machine. Pick and place machine also called SMT Mounter/Placement machine/Mounting Machine/Chip mounter/etc

#### **Machine Main Parameter**

Here is led chip mounter machine main parameter:

- 1. Dimension (Length\*Width\*Height)= 2700\*2300\*1550 mm
- 2. PCB Length Width: Max 1200\*330 mm, Min: 100\*100 mm
- 3. PCB Clamping: Adjustable pressure pneumatic
- 4. Software: R&D Independently
- 5. No. of Camera: 5 pcs (Digital camera)
- 6. Mounting Speed: 200000-250000 CPH
- 7. Mounting Components: Led Chip 3014/3528/30320/5050/5630 and resistor/ capacitor/ Bridge Rectifiers /etc
- 8. No. of Feeder station: 68 PCS 9. No. of Mounting heads: 68 PCS
- 10. Power: 380 AC 50 HZ