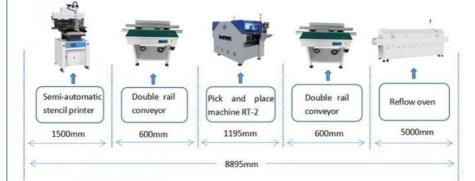

**ETON RT-2 Semi-automatic Production Line** 

DOB

LED chip board

Power driver

Electric board

Display

Table light

Spot light

## Main process of DOB manufacturing:

Step 1: Print Solder paste on PCB

Step 2: Mounting LED chip and capacitor big components on PCB.

Step 3: Heating solder paste with PCB to welding together the component with PCB