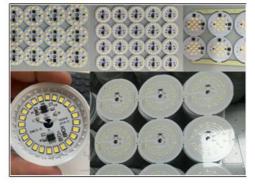

**ETON RT-2 Semi-automatic Production Line** 

DOB

LED chip board

Power driver

Electric board

Display

Table light

Spot light

## Main process of DOB manufacturing:

Step 1: Print Solder paste on PCB

Step 2: Mounting LED chip and capacitor big components on PCB.

Step 3: Heating solder paste with PCB to welding together the component with PCB