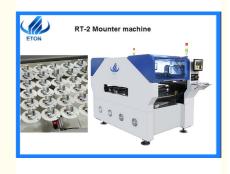

# AC380V 80000CPH SMT Mounting Machine 22mm Special Shaped Components

ETON RT-2 80000CPH LED ball bubble production line, can mount 22mm special-shaped components