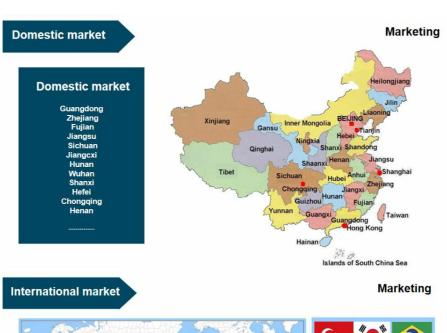

### Market

DOMESTIC and FOREIGN Market, ETON is the top brand of smt machines in China. ETON SMT machines exported to more than 20 countries and regions, including India, Egypt, Turkey, Vietnam, Tunisia etc. In addition, ETON have local office in India, Eygpt, Turkey. We plan to expand the market and buil up the local office.

# ShenZhen

Our products are exported to more than 20 countries & regions
Such as South Korea, Turkey, Egypt, India, Russia, America, Brazil, Tunisia, Poland, Lithuania, South Africa,
IranVietnam, Pakistan , Saudi Arabia, Uzbekistan, Nigeria , Germany, etc.