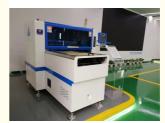

Brand Name: ETON
 Certification: CCC/CE/SIRA
 Model Number: HT-E8S-1200

Minimum Order Quantity: 1 Set

Packaging Details: wooden box with vacuum package

Payment Terms: T/T

Supply Ability: 50 sets per month



# **Product Specification**

• Dimention: 2550\*1650\*1550

• Total Weight: 1700kg

PCB Length Width: Max : 1200\*500mm Min : 100\*100mm

PCB Thickness: 0.5-5mm
 System: Windows 7
 Software: R&D Indepentently
 No.of Camera: 2 Sets Of Imported Camera

Mounting Speed: 45000CPH

Components:
 LED Chip, Capacitors, Resistor, IC, Shaped

Components.etc.

Electrical Control: Indepentent Research And Development By
 Etch

Eton.

Highlight: Led Bulb Smt Pick And Place Machine,
 Vision Camera Pick And Place Machine

Vision Camera Pick And Place Machine, 45000CPH Smt Pick And Place Machine



## More Images



# Product Description



| Model                         | HT-E8S-1200                                                |
|-------------------------------|------------------------------------------------------------|
| Dimention                     | 2550*1650*1550                                             |
| Total<br>weight               | 1700kg                                                     |
| PCB<br>length<br>width        | Max:1200*500mm<br>Min:100*100mm                            |
| PCB<br>thickness              | 0.5-5mm                                                    |
| system                        | windows 7                                                  |
| software                      | R&D indepentently