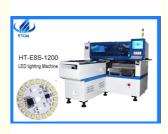

# Led Bulb Smt Pick And Place Machine Full Automatic 2pc Vision Camera

# Basic Information

Place of Origin: CHINA
 Brand Name: ETON
 Certification: CCC/CE/SIRA
 Model Number: HT-E8S-1200

Minimum Order Quantity: 1 Set

Packaging Details: wooden box with vacuum package

Payment Terms: T/T

# **Product Specification**

• Dimention: 2550\*1650\*1550

• Total Weight: 1700kg

PCB Length Width: Max : 1200\*500mm Min : 100\*100mm

PCB Thickness: 0.5-5mm
 System: Windows 7
 Software: R&D Indepentently
 No.of Camera: 2 Sets Of Imported Camera