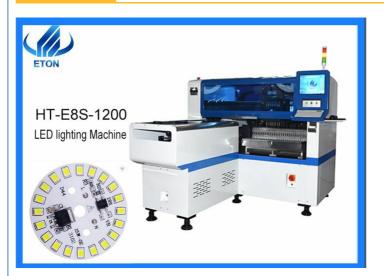

# Led Bulb Smt Pick And Place Machine Full Automatic 2pc Vision Camera

# Basic Information

Place of Origin: CHINA
 Brand Name: ETON
 Certification: CCC/CE/SIRA
 Model Number: HT-E8S-1200

Minimum Order Quantity: 1 Set

Packaging Details: wooden box with vacuum package

Payment Terms: T/T

# **Product Specification**

• Dimention: 2550\*1650\*1550

• Total Weight: 1700kg

PCB Length Width: Max : 1200\*500mm Min : 100\*100mm

PCB Thickness: 0.5-5mm
 System: Windows 7
 Software: R&D Indepentently
 No.of Camera: 2 Sets Of Imported Camera

Mounting Speed: 45000CPH

Components:
 LED Chip, Capacitors, Resistor, IC, Shaped

Components.etc.

Electrical Control: Indepentent Research And Development By
 Etch

Eton.

Highlight: Led Bulb Smt Pick And Place Machine,
 Vision Camera Pick And Place Machine

Vision Camera Pick And Place Machine, 45000CPH Smt Pick And Place Machine

# Product Description

| Model                         | HT-E8S-1200                                                |
|-------------------------------|------------------------------------------------------------|
| Dimention                     | 2550*1650*1550                                             |
| Total<br>weight               | 1700kg                                                     |
| PCB<br>length<br>width        | Max:1200*500mm<br>Min:100*100mm                            |
| PCB<br>thickness              | 0.5-5mm                                                    |
| system                        | windows 7                                                  |
| software                      | R&D indepentently                                          |
| No.of<br>camera               | 2 sets of imported camera                                  |
|                               | vision for flight identification, mark correction          |
| Mounting speed                | 45000CPH                                                   |
| Compone nts                   | LED chip, capacitors, resistor, IC, shaped components.etc. |
| transmissi<br>on<br>direction | both direction(option)                                     |
| transmissi<br>on mode         | Auto online drive                                          |
| electrical control            | Indepentent research and development by Eton.              |
| no.of.feed<br>ers<br>system   | 28PCS single module                                        |
| no.of<br>.head                | 12PCS single module                                        |
| feeding<br>way                | electric feeder with double motor                          |