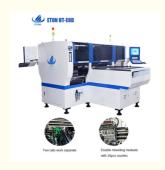

# Power Driver 90000 CPH SMT Mounting Machine Windows 7 System

#### **Product Specification**

• Dimention: 3150\*2250\*1650

• Total Weight: 2500kg

PCB Length Width: Max : 1200\*300mm Min : 100\*100mm

PCB Thickness: 0.5-5mm
 System: Windows 7
 Software: R&D Independently

No.of Camera: 4 SetsMounting Speed: 90000CPH

Components:
 LED Chip, Capacitors, Resistor, IC, Shaped

Joinponents.etc.

Electrical Control: Indepentent Research And Development By
 Fton

Eton.

Highlight: 90000 CPH SMT Mounting Machine,
 Power Driver SMT Mounting Machine

#### **Technical Parameter**

| Model                         | HT-E8D-1200                                                  |
|-------------------------------|--------------------------------------------------------------|
| Dimentio<br>n                 | 3150*2250*1650                                               |
| Total<br>weight               | 2500kg                                                       |
| PCB<br>length<br>width        | Max:1200*300mm<br>Min:100*100mm                              |
| PCB<br>thicknes<br>s          | 0.5-5mm                                                      |
| system                        | windows 7                                                    |
| software                      | R&D independently                                            |
| No.of<br>camera               | 4 sets                                                       |
|                               | vision for the flight identification mark correction.        |
| Mountin<br>g speed            | 90000CPH                                                     |
| Compon<br>ents                | led chip, resistors, capacitors, IC, shaped components. etc. |
| transmis<br>sion<br>direction | Both direction(option)                                       |
| transmis<br>sion<br>mode      | Auto online drive                                            |
| electrical<br>control         | Independent research and development by ETON                 |
| no.of.fee<br>ders<br>system   | 48pcs double modules                                         |
| no.of<br>.head                | 24pcs double modules                                         |
| feeding<br>way                | Electric feeder with double motor                            |