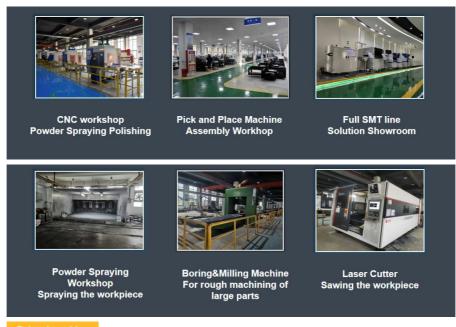

#### Manufacturing Canacity

ETON have modern self-owned **industrial park** with **52,000** square meters. More than **500** employees , We have strong manufacturing capabilities. The annual sales scaled over **800 million yuan**.