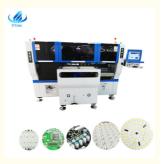

# Power Driver 90000 CPH SMT Mounting Machine Windows 7 System

#### **Product Specification**

• Dimention: 3150\*2250\*1650

• Total Weight: 2500kg

PCB Length Width: Max : 1200\*300mm Min : 100\*100mm

PCB Thickness: 0.5-5mm
 System: Windows 7
 Software: R&D Independently

No.of Camera: 4 SetsMounting Speed: 90000CPH

Components:
 LED Chip, Capacitors, Resistor, IC, Shaped

Joinponents.etc.

Electrical Control: Indepentent Research And Development By
 Fton

Eton.

Highlight: 90000 CPH SMT Mounting Machine,
 Power Driver SMT Mounting Machine

#### **Technical Parameter**

| Model                         | HT-E8D-1200                                                  |
|-------------------------------|--------------------------------------------------------------|
| Dimentio<br>n                 | 3150*2250*1650                                               |
| Total<br>weight               | 2500kg                                                       |
| PCB<br>length<br>width        | Max:1200*300mm<br>Min:100*100mm                              |
| PCB<br>thicknes<br>s          | 0.5-5mm                                                      |
| system                        | windows 7                                                    |
| software                      | R&D independently                                            |
| No.of<br>camera               | 4 sets                                                       |
|                               | vision for the flight identification mark correction.        |
| Mountin<br>g speed            | 90000CPH                                                     |
| Compon<br>ents                | led chip, resistors, capacitors, IC, shaped components. etc. |
| transmis<br>sion<br>direction | Both direction(option)                                       |
| transmis<br>sion<br>mode      | Auto online drive                                            |
| electrical<br>control         | Independent research and development by ETON                 |
| no.of.fee<br>ders<br>system   | 48pcs double modules                                         |
| no.of<br>.head                | 24pcs double modules                                         |
| feeding<br>way                | Electric feeder with double motor                            |