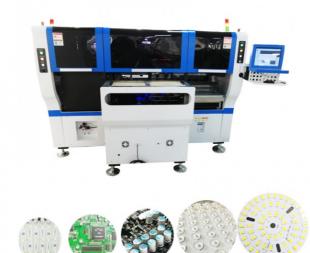

# Power Driver 90000 CPH SMT Mounting Machine Windows 7 System

#### **Product Specification**

• Dimention: 3150\*2250\*1650

• Total Weight: 2500kg

PCB Length Width: Max : 1200\*300mm Min : 100\*100mm

PCB Thickness: 0.5-5mm
 System: Windows 7
 Software: R&D Independently

No.of Camera: 4 SetsMounting Speed: 90000CPH

Components:
 LED Chip, Capacitors, Resistor, IC, Shaped

Joinponents.etc.

Electrical Control: Indepentent Research And Development By
 Fton

Eton.

Highlight: 90000 CPH SMT Mounting Machine,
 Power Driver SMT Mounting Machine

#### **Technical Parameter**

| Model                         | HT-E8D-1200                                                  |
|-------------------------------|--------------------------------------------------------------|
| Dimentio<br>n                 | 3150*2250*1650                                               |
| Total<br>weight               | 2500kg                                                       |
| PCB<br>length<br>width        | Max:1200*300mm<br>Min:100*100mm                              |
| PCB<br>thicknes<br>s          | 0.5-5mm                                                      |
| system                        | windows 7                                                    |
| software                      | R&D independently                                            |
| No.of<br>camera               | 4 sets                                                       |
|                               | vision for the flight identification mark correction.        |
| Mountin<br>g speed            | 90000CPH                                                     |
| Compon<br>ents                | led chip, resistors, capacitors, IC, shaped components. etc. |
| transmis<br>sion<br>direction | Both direction(option)                                       |
| transmis<br>sion<br>mode      | Auto online drive                                            |
| electrical<br>control         | Independent research and development by ETON                 |
| no.of.fee<br>ders<br>system   | 48pcs double modules                                         |
| no.of<br>.head                | 24pcs double modules                                         |
| feeding<br>way                | Electric feeder with double motor                            |