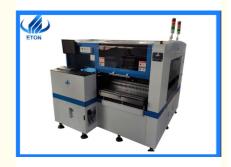

#### SMT Line Multifunctional LED Mounting Machine Led Bulb Manufacturing Machine

#### Features of led mounitng machine

Dual system, dual module multifunctional pick and place machine. To produce two different products at same time Mounting components: LED/capacitors/resistors/IC/shaped components/etc. Component: Min 0402 Max. height 20mm Application: Power driver, electric board, lens, DOB, household appliance, LED lights, etc.

#### Technical parameter of led mounting machine

| Model            | E5D                                                                        |
|------------------|----------------------------------------------------------------------------|
| Dimension        |                                                                            |
| Length           | 1650mm                                                                     |
| Width            | 2000mm                                                                     |
| Height           | 1550mm                                                                     |
| Total Weight     | 2800kg                                                                     |
| РСВ              |                                                                            |
| PCB Length Width | Max:500*300mm Min:100*100mm                                                |
| PCB Thickness    | 0.5-3mm                                                                    |
| PCB Clamping     | Electric clamping+ adjustable pressure pneumatic                           |
| Mounting Mode    | Group picking and separate placingseparate picking and separate<br>placing |
| 0.S.             |                                                                            |
| System           | Windows7                                                                   |
| Software         | R&D independently                                                          |
| Display          | Touch screen monitor                                                       |
| Input Device     | Keyboard, Mouse                                                            |