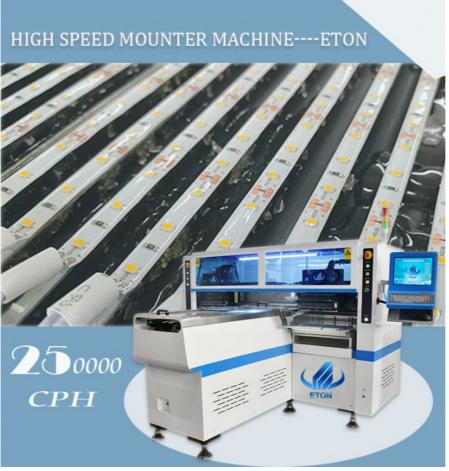

# 180000CPH 0402 3528 5050 Chip Mounter Machine For Led Bulb Tube

# **Product Specification**

• Name: Chip Mounter Machine

• Components: LED 3014/3020/3528/5050 Resistor

Capacitors

• Feeders: 68 PCS

• PCB Size: 250mm\*any Length

• Nozzles: 34 PCS

• Speed: 150000~180000CPH

## **Product Description**

180000CPH 0402 3528 5050 Chip Mounter Machine For Led Bulb Tube