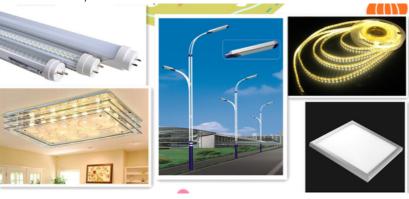

#### Features of Chip mounter machine

Apply to the 0.6 M, 0.9 M, 1.2 M rigid PCB and 0.5 M, 1 M LED flexible strip. Producing with 2~4 types of materials with high capacity. available for board with any proportion of LED chip and resistor.

#### What can this big blue robort do?

It is suitable for LED 3014,3020,3528,5050 and resistor, capacitor, bridge rectifiers

Take a look at these photos.

Wooden vacuum packaging: