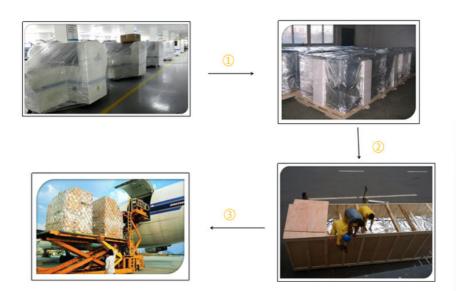

#### What can this big blue robort do?

It is suitable for LED 3014,3020,3528,5050 and resistor, capacitor, bridge rectifiers

Take a look at these photos.

Wooden vacuum packaging: