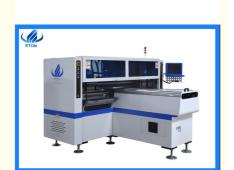

# **Product Specification**

• Name: Chip Mounter Machine

• Components: LED 3014/3020/3528/5050 Resistor

Capacitors

• Feeders: 68 PCS

• PCB Size: 250mm\*any Length

• Nozzles: 34 PCS

• Speed: 150000~180000CPH

Mounting Height: 5mm

• Pcb Size: 1200\*330mm

• Highlight: 5050 Chip Mounter Machine,

3528 Chip Mounter Machine, 180000 CPH smt mounter machine

## **Product Description**

180000CPH 0402 3528 5050 Chip Mounter Machine For Led Bulb Tube