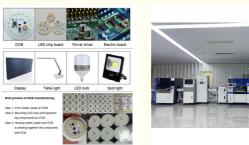

### **SMT Full Automatic Solution**

DOB

LED chip board

Power driver

Electric board

Display

Table light

Spot light

- Step 2: Mounting LED chip and capacitor big components on PCB.
- Step 3: Heating solder paste with PCB to welding together the component with PCB