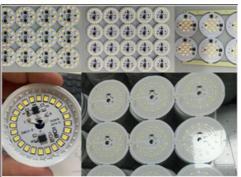

### Magnetic linear motor multifunctional pick and place machine.

- 1. Mounting components: LED, capacitors, resistors, IC, shaped components, etc.
- 2. Application: DOB, LED bulb, LED strip, LED tube, lens, Power driver, Electric board, etc.
- 3. Support mounting over 22mm high components, very suitable for DOB mounting.
- 4. Electronic feeder feeding system.
- 5. Vision alignment flight identification, Mark correction.

#### **Product Description**

| Product name          | multifunctional pick and place machine            |
|-----------------------|---------------------------------------------------|
| Dimension             | 1200*1930*1500mm                                  |
| Weight                | 2000 KG                                           |
| PCB size              | 450*350 mm                                        |
| PCB Thickness         | 0.1-6mm                                           |
| No.of camera          | 2 PCS                                             |
| No.of feeders station | 32 PCS                                            |
| No. of heads          | 10 PCS                                            |
| Components            | LED chip, capacitors, resistor, shaped components |

### **SMT Full Automatic Solution**

DOB

LED chip board

Power driver

Electric board

Display

Table light

Spot light