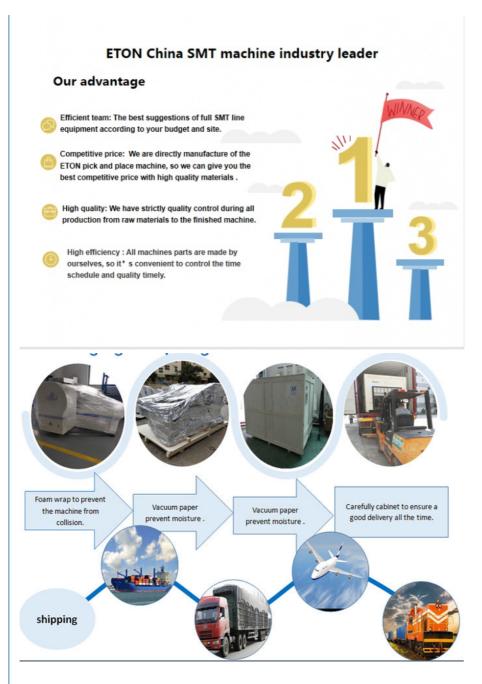

# ABOUT US

Shenzhen ETON Automation Equipment Co., Ltd. was founded in 2011. ETON is the leading manufacturer of global optoelectronic highspeed pick and place machine, Full SMT line. the products are exported to more than 20 countries and regions, including South Korea, India, Vietnam, Tunisia, Egypt, Turkey, Russia, Brazil etc.

Testing workroom

Exhibition

ETON industrail park

**ETON Exhibition** 

ETON is committed to building an international brand, dominated by SMT machines, to show the world the technological strength of our brand, and to show the quality of our machines on a global scale. In the past, we have participated in many LED lighting exhibitions and professional equipment exhibitions in India, Vietnam, Thailand, Turkey, Egypt and other countries.