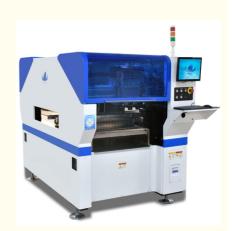

#### Multi Function 6mm Smt Mounting Machine LED Production Line

Multi-function SMT machine LED production line RT-1

#### **Product Description**

| Product name          | multifunctional pick and place machine            |
|-----------------------|---------------------------------------------------|
| Dimension             | 1200*1930*1500mm                                  |
| Weight                | 2000 KG                                           |
| PCB size              | 450*350 mm                                        |
| PCB Thickness         | 0.1-6mm                                           |
| No.of camera          | 2 PCS                                             |
| No.of feeders station | 32 PCS                                            |
| No. of heads          | 10 PCS                                            |
| Components            | LED chip, capacitors, resistor, shaped components |