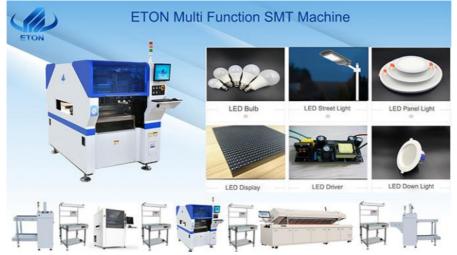

# Multi Function 6mm led lights assembly machine Smt Mounting Machine LED **Production Line**

#### Multi Function 6mm Smt Mounting Machine LED Production Line

Multi-function SMT machine LED production line RT-1

### Magnetic linear motor multifunctional pick and place machine.

- 1. Mounting components: LED, capacitors, resistors, IC, shaped components, etc.
- 2. Application: DOB, LED bulb, LED strip, LED tube, lens, Power driver, Electric board, etc.
- 3. Support mounting over 22mm high components, very suitable for DOB mounting.
- 4. Electronic feeder feeding system.
- 5. Vision alignment flight identification, Mark correction.

### **SMT Full Automatic Solution**

DOB

LED chip board

Power driver

Electric board

Display

Table light

Spot light