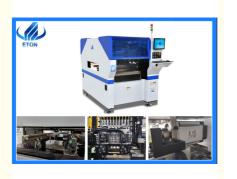

#### Multi Function 6mm Smt Mounting Machine LED Production Line

Multi-function SMT machine LED production line RT-1

### Magnetic linear motor multifunctional pick and place machine.

- 1. Mounting components: LED, capacitors, resistors, IC, shaped components, etc.
- 2. Application: DOB, LED bulb, LED strip, LED tube, lens, Power driver, Electric board, etc.
- 3. Support mounting over 22mm high components, very suitable for DOB mounting.
- 4. Electronic feeder feeding system.
- 5. Vision alignment flight identification, Mark correction.

#### **Product Description**

| Product name          | multifunctional pick and place machine            |
|-----------------------|---------------------------------------------------|
| Dimension             | 1200*1930*1500mm                                  |
| Weight                | 2000 KG                                           |
| PCB size              | 450*350 mm                                        |
| PCB Thickness         | 0.1-6mm                                           |
| No.of camera          | 2 PCS                                             |
| No.of feeders station | 32 PCS                                            |
| No. of heads          | 10 PCS                                            |
| Components            | LED chip, capacitors, resistor, shaped components |