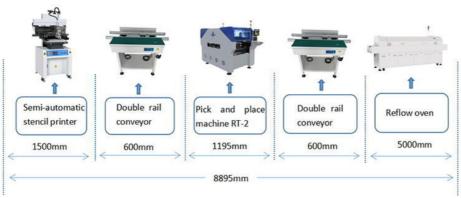

## Main process of DOB manufacturing:

Step 1: Print Solder paste on PCB

Step 2: Mounting LED chip and capacitor big components on PCB.

Step 3: Heating solder paste with PCB to welding together the component with PCB