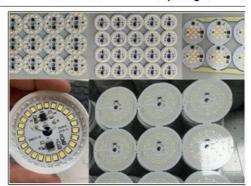

**ETON RT-2 Semi-automatic Production Line** 

DOB

LED chip board

Power driver

Electric board

Display

Table light

LED bulb

Spot light

## Main process of DOB manufacturing:

Step 1: Print Solder paste on PCB

Step 2: Mounting LED chip and capacitor big components on PCB.

Step 3: Heating solder paste with PCB to welding together the component with PCB