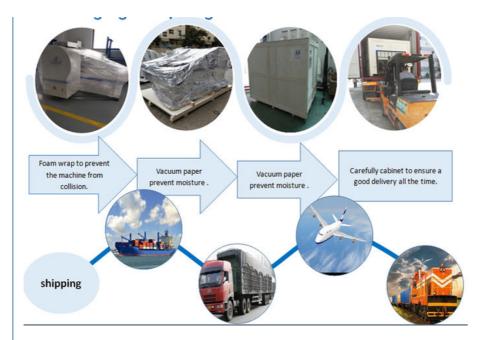

## **Basic Information**

Place of Origin: CHINA
Brand Name: ETON
Certification: CCC/CE
Model Number: RT-2
Minimum Order Quantity: 1 Unit/Unit

Price: USD 67000-75000 Unit/Units
 Packaging Details: Vacuum packing in wooden case

Delivery Time: 15-30 daysPayment Terms: L/C, T/T

• Supply Ability: 50 Unit/Units per month