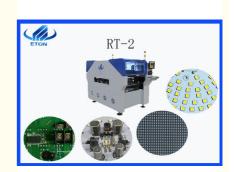

# 80000 CPH Pick And Place Machine LED SMT Mounter Production Line

## **Product Description**

80000 CPH Pick And Place Machine LED SMT Mounter Production Line

80000CPH multifunctional pick and place machine RT-2 LED SMT Mounter LED Production Line

#### Features

- 1. with double module,total 20 head,each part 10 head, can produce two types of products at the same time.
- 2. The X axis is magnetic liner motor,Y axis and Z axis is servo motor,very good performance and high accuracy.
- 3. It's intelligent,can produce different types of LED light and electric board,such as bulb ,strip, Panel, Downlight, streetlight,power driver, other electronic boards, etc
- 4 .lts high precision(accuracy),apply to LED chips,resistor,capacitor,IC,shaped components etc.