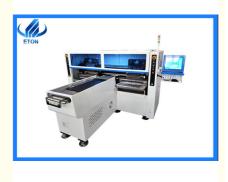

## 250000CPH pick and place machine avaible for 5M 50M or any length of Flexible strip and Roll to Roll

# 250000CPH pick and place machine avaible for 5M 50M or any length of Flexible strip and Roll to Roll

1. Producing with 4 types materials same time with high capacity, avaible for 5M,50M,or any length flexible strip and Roll to Roll.

2. Dual arm four module, 17 nozzles for each mounting part . There are 68 PCS feeders station and 68pcs heads.

#### 3. Mounting speed reach 250000 CPH.

4. Calibration automatically, high precision, available for RGB.

5. suitable for any length flexible strip, this is a machine specializing in the production of flexible strips.