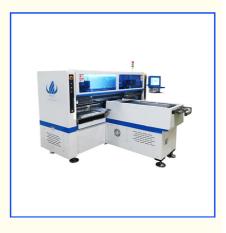

## 250000CPH pick and place machine avaible for 5M 50M or any length of Flexible strip and Roll to Roll

# 250000CPH pick and place machine avaible for 5M 50M or any length of Flexible strip and Roll to Roll

1. Producing with 4 types materials same time with high capacity, avaible for 5M,50M,or any length flexible strip and Roll to Roll.

2. Dual arm four module, 17 nozzles for each mounting part . There are 68 PCS feeders station and 68pcs heads.

#### 3. Mounting speed reach 250000 CPH.

4. Calibration automatically, high precision, available for RGB.

5. suitable for any length flexible strip, this is a machine specializing in the production of flexible strips.