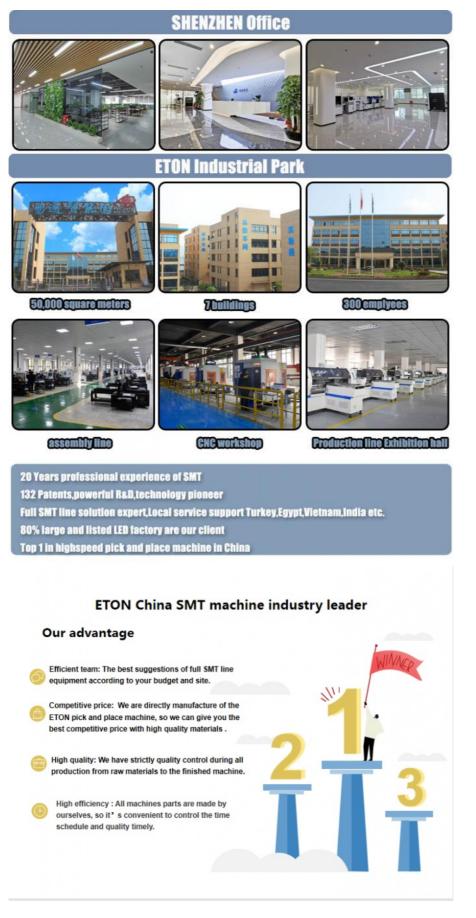

#### ABOUT US

Shenzhen ETON Automation Equipment Co.,Ltd. was founded in 2011. ETON is the leading manufacturer of global optoelectronic highspeed pick and place machine,Full SMT line. the products are exported to more than 20 countries and regions, including South Korea,India,Vietnam,Tunisia,Egypt, Turkey,Russia,Brazil etc.

Testing workroom

ETON industrail park

Packing & Shipping