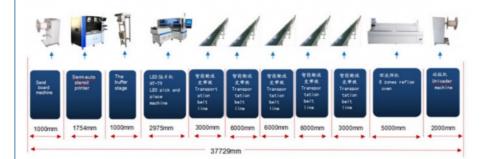

## 100 meters full automatic roll to roll production line layout

ETON - HT-T9 25m full automatic No-wire flexible strip Production Line

New technology --full automatic stencil printer for 100 meters strip light

Achieve 100m light belt automatic production of new breakthrough, reduce labor costs, Improve production efficiency and production quality.

We can provide a whole production line for 5m,25m,50m flexible strip light,100m roll to roll. According to your needs, help you to design the production line plan.