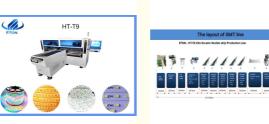

## 100 meters full automatic roll to roll production line layout

ETON - HT-T9 25m full automatic No-wire flexible strip Production Line

New technology --full automatic stencil printer for 100 meters strip light

Achieve 100m light belt automatic production of new breakthrough, reduce labor costs, Improve production efficiency and production quality.

We can provide a whole production line for 5m,25m,50m flexible strip light,100m roll to roll. According to your needs, help you to design the production line plan.