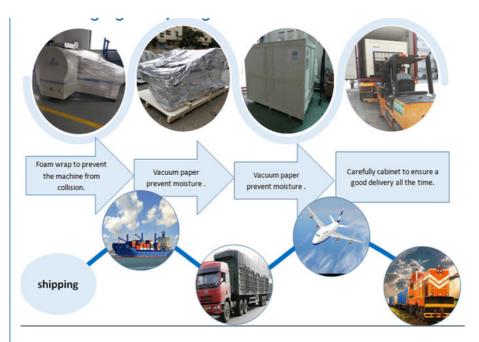

oduction Line



New technology --full automatic stencil printer for 100 meters strip light

Achieve 100m light belt automatic production of new breakthrough, reduce labor costs, Improve production efficiency and production quality.

We can provide a whole production line for 5m,25m,50m flexible strip light,100m roll to roll. According to your needs, help you to design the production line plan.



#### ABOUT US

Shenzhen ETON Automation Equipment Co.,Ltd. was founded in 2011. ETON is the leading manufacturer of global optoelectronic highspeed pick and place machine,Full SMT line. the products are exported to more than 20 countries and regions, including South Korea,India,Vietnam,Tunisia,Egypt, Turkey,Russia,Brazil etc.



Testing workroom







ETON industrail park



Packing & Shipping



#### FAQ

#### Q: Do you have oversea after sale service?

A: We can provide technical support abroad. If you have any technical problems, our engineers will provide you with timely support. Abroad, we have India office, Indian engineer, Jerusalem office, engineer, Egyptian engineer, etc.

#### Q: How is the training?

A: After purchasing our machines, you can send your engineers to our factory, or we send our engineers to your factory, and then we will train your personnel to operate these machines. Online training and video tutorials. During the epidemic, if our engineers can't make it through, we also have special one-on-one online training and video tutorials..

#### Q: It's hard to use the machine?

A: Machine is very intelligent and easy to operate, like the intelligent phone, also