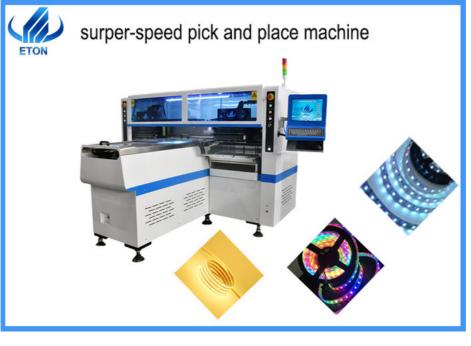

## 250000CPH pick and place machine avaible for 5M 50M or any length of Flexible strip and Roll to Roll

# 250000CPH pick and place machine avaible for 5M 50M or any length of Flexible strip and Roll to Roll

1. Producing with 4 types materials same time with high capacity, avaible for 5M,50M,or any length flexible strip and Roll to Roll.

2. Dual arm four module, 17 nozzles for each mounting part . There are 68 PCS feeders station and 68pcs heads.

#### 3. Mounting speed reach 250000 CPH.

4. Calibration automatically, high precision, available for RGB.

5. suitable for any length flexible strip, this is a machine specializing in the production of flexible strips.