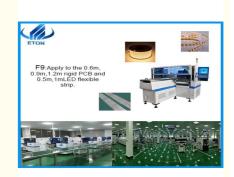

#### 2.Features

Apply to the 0.6m, 0.9m,1.2m rigid PCB and 0.5m,1mLED flexible strip. Producing with 4 types materials at the same time with high capacity, available for board with any proportion of LED chip and resistor.

# 4.Product application