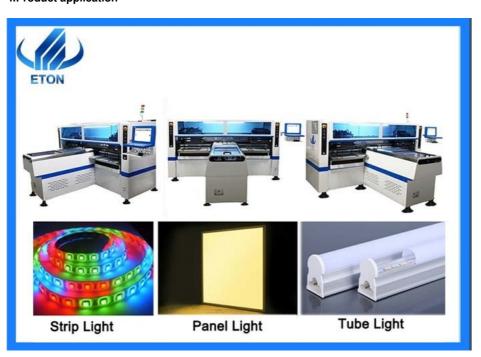

# 4.Product application

The max PCB is 1200\*330mm

#### 2.Features

Apply to the 0.6m, 0.9m,1.2m rigid PCB and 0.5m,1mLED flexible strip. Producing with 4 types materials at the same time with high capacity, available for board with any proportion of LED chip and resistor.