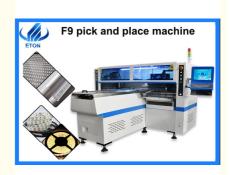

# Multi-functional led flexible strip making Full-automatic pick and place machine

#### 1. Introduction to products

Dual arm magnetic linear LED high-speed pick and place machine, producing 4 types materials at the same time, capacity reach reach 250000CPH.

Exclusive patent technology:Group to take and group to mount.

The max PCB is 1200\*330mm