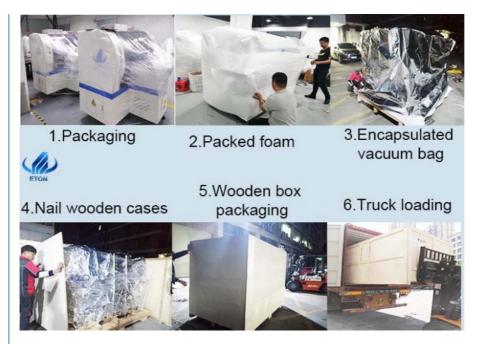

## 6.Package and delivery

All machines shipped abroad will use foam packaging to protect the machines from collisions;

- \* Secondly, it will be wrapped with stretch film to prevent the equipment from getting damp;
- $^{\star}$  Vacuum paper packaging and moisture-proof bags keep the machine dry during transportation to prevent moisture;
- \* Use straps, triangles and nails to fix the machine to prevent damage to the machine during transportation
- \* Each export machine will be equipped with a strong export-free wooden box.