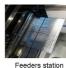

#### Machine parameter

| Model                  | HT-F9                           |  |  |  |  |  |  |
|------------------------|---------------------------------|--|--|--|--|--|--|
| Dimension              | 2700*2300*1550mm                |  |  |  |  |  |  |
| Total weight           | 1700kg                          |  |  |  |  |  |  |
| PCB length width       | Max: 1200*330mm                 |  |  |  |  |  |  |
|                        | Min: 100*100mm                  |  |  |  |  |  |  |
| PCB thickness          | 0.5-5mm                         |  |  |  |  |  |  |
| PCB clamping           | Adjustable pressure pneumatic   |  |  |  |  |  |  |
| Mounting mode          | Group picking and group placing |  |  |  |  |  |  |
| Mounting precision     | ±0.02mm                         |  |  |  |  |  |  |
| Mounting speed         | 200000-250000 CPH               |  |  |  |  |  |  |
| No. of feeders station | 68 PCS                          |  |  |  |  |  |  |
| No. of head            | 68PCS                           |  |  |  |  |  |  |
|                        |                                 |  |  |  |  |  |  |