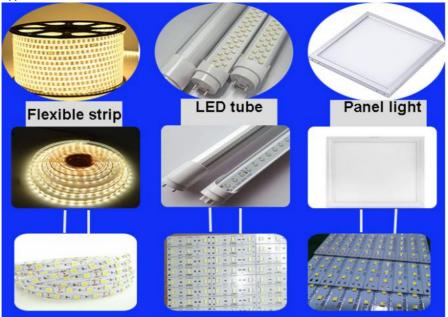

50 sets per month

Pneumatic Pcb Smt Assembly Machine, 250000 CPH Pcb Smt Assembly Machine, 250000 CPH smt mounter machine

LED bulb

Panel light

Our Product Introduction

#### Application