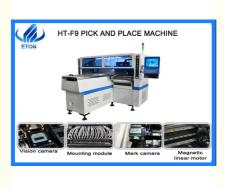

## Apply to 1.2 M rigid PCB and 1 M LED flexible strip with 250000 capacity led high-speed mounter machine

# Apply to 1.2 M rigid PCB and 1 M LED flexible strip with 250000 capacity led high- speed mounter machine

#### **Production discription**

Apply to the 0.6m, 0.9m, 1.2m rigid PCB and 0.5m, 1m LED flexible strip, producing with 4 types materials at the same time with 250000 CPH capacity, available for board with any proportion of LED chip and resistor.

#### Machine parameter

| Model                  | HT-F9                           |  |  |  |  |  |  |
|------------------------|---------------------------------|--|--|--|--|--|--|
| Dimension              | 2700*2300*1550mm                |  |  |  |  |  |  |
| Total weight           | 1700kg                          |  |  |  |  |  |  |
| PCB length width       | Max: 1200*330mm                 |  |  |  |  |  |  |
|                        | Min: 100*100mm                  |  |  |  |  |  |  |
| PCB thickness          | 0.5-5mm                         |  |  |  |  |  |  |
| PCB clamping           | Adjustable pressure pneumatic   |  |  |  |  |  |  |
| Mounting mode          | Group picking and group placing |  |  |  |  |  |  |
| Mounting precision     | ±0.02mm                         |  |  |  |  |  |  |
| Mounting speed         | 200000-250000 CPH               |  |  |  |  |  |  |
| No. of feeders station | 68 PCS                          |  |  |  |  |  |  |
| No. of head            | 68PCS                           |  |  |  |  |  |  |
|                        |                                 |  |  |  |  |  |  |