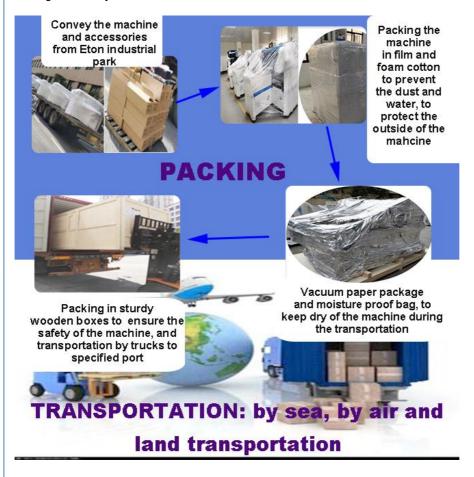

Here are the exhibition that we attended from the previous period in some countries as India Mumbai Exhibition, India Delhi Exhibition, Egypt Exhibition, Turkey Exhibition, Pakistan Exhibition, etc.

Packing and delivery