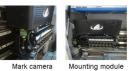

Dual arm four module, 17 nozzles for each mounting part, part A/B/C/D can be mounted separately or synchronously.

Calibration automatically, high precision, available for RGB.

Exclusive patent technology: Group to take and group to mount.