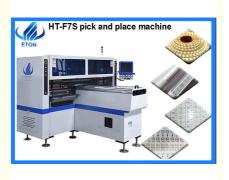

# Available for board with any proportion of LED chip and resistor 68 heads F7S mounter machine

Packing in foam cotton with vacuum package

## Available for board with any proportion of LED chip and resistor 68 heads F7S mounter machine

IPC9850 capacity: 200000-250000 CPH

Machine parameter

| Model                  | HT-F7S                            |
|------------------------|-----------------------------------|
| Dimension              | 2700*2300*1550mm                  |
| Total weight           | 1700kg                            |
| PCB length width       | Max: 1200*330mm<br>Min: 100*100mm |
| PCB thickness          | 0.5-5mm                           |
| PCB clamping           | Adjustable pressure pneumatic     |
| Mounting mode          | Group picking and group placing   |
| Mounting precision     | ±0.02mm                           |
| Mounting speed         | 150000-180000 CPH                 |
| No. of feeders station | 68 PCS                            |
| No. of head            | 34PCS                             |