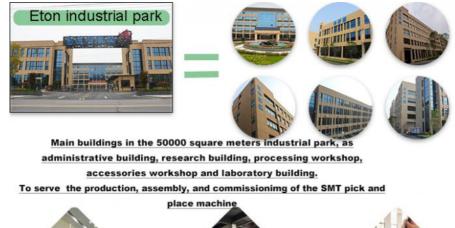

#### SHENZHEN ETON AUTOMATION EQUIPMENT CO., LTD

Was founded in 2011, an excellent company for SMT mounter machine, obtaining 133 intellectual property technologies, and have a 50000 square meters industrial park in Jiangxi province. Named as "China high-tech enterprise" "Shenzhen TOP Brand" and "Industry Special Contribution Award" etc.

Here are the picture for more vivid comprehending of the company and the park in Jiangxi.