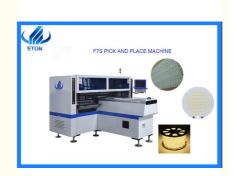

# Tube Making SMT Mounting Machine 34 Head 180000CPH For LED 3014

# **Product Description**

Tube Making SMT Mounting Machine 34 Head 180000CPH For LED 3014

High Efficiency Tube Making machine With 34 head 180000CPH SMT Machine

### **Product Description:**

- 1. It has 34PCS head and the mounting speed can reach 180000CPH.
- 2. The maximum PCB size is 1200\*330mm.
- 3. Calibration automatically, high precision, available for RGB.
- 4. Group to take and group to mount

#### Specification:

| Length             | 2700mm                       |
|--------------------|------------------------------|
| Width              | 2300mm                       |
| Height             | 1550mm                       |
| Total weight       | 1700kg                       |
| PCB size           | Max:1200*330mm Min:100*100mm |
| PCB thickness      | 0.5-5mm                      |
| Mounting height    | ≤5mm                         |
| Mounting speed     | 180000CPH                    |
| No.of head         | 34PCS                        |
| Mounting precision | ±0.02mm                      |