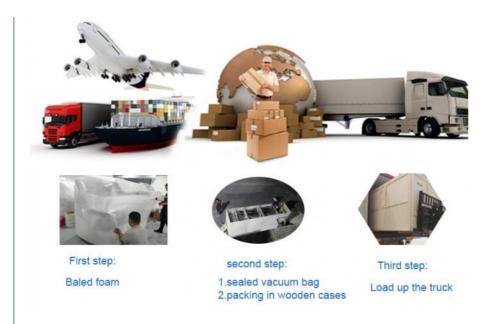

## Packaging:

All machines are packed with vacuum and wooden packing like the one in the pictures.

Step1:Film packaging.

Step2:Vacuum packaging.

Step3:Wooden box packaging

You can trust us, because we have professional and standard packaging to protect the machine.