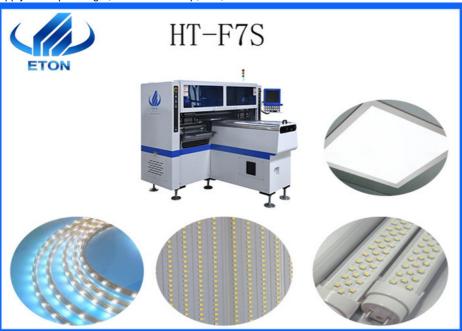

# Tube Making SMT Mounting Machine 34 Head 180000CPH For LED 3014

# **Product Description**

Tube Making SMT Mounting Machine 34 Head 180000CPH For LED 3014

High Efficiency Tube Making machine With 34 head 180000CPH SMT Machine

### **Product Description:**

- 1. It has 34PCS head and the mounting speed can reach 180000CPH.
- 2. The maximum PCB size is 1200\*330mm.
- 3. Calibration automatically, high precision, available for RGB.
- 4. Group to take and group to mount

#### Advantages:

- \* Dual arm professional high-speed SMT machine.
- \* Producing 2-4 types materials at the same time.
- \* Vision alignment ,Mark correction.
- \* The mounting speed can reach 180000CPH.
- \* It can produce tube, LED flexible strip, panel light etc.
- \* Mounting components: LED 3014/3020/3528/5050 and capacitors, resistors, bridge rectifiers etc.

#### Specification:

| Length             | 2700mm                       |
|--------------------|------------------------------|
| Width              | 2300mm                       |
| Height             | 1550mm                       |
| Total weight       | 1700kg                       |
| PCB size           | Max:1200*330mm Min:100*100mm |
| PCB thickness      | 0.5-5mm                      |
| Mounting height    | ≤5mm                         |
| Mounting speed     | 180000CPH                    |
| No.of head         | 34PCS                        |
| Mounting precision | ±0.02mm                      |