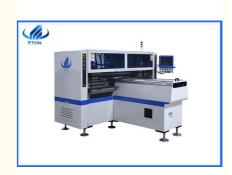

# Tube Making SMT Mounting Machine 34 Head 180000CPH For LED 3014

# **Product Description**

Tube Making SMT Mounting Machine 34 Head 180000CPH For LED 3014

High Efficiency Tube Making machine With 34 head 180000CPH SMT Machine

#### Specification:

| Length             | 2700mm                       |
|--------------------|------------------------------|
| Width              | 2300mm                       |
| Height             | 1550mm                       |
| Total weight       | 1700kg                       |
| PCB size           | Max:1200*330mm Min:100*100mm |
| PCB thickness      | 0.5-5mm                      |
| Mounting height    | ≤5mm                         |
| Mounting speed     | 180000CPH                    |
| No.of head         | 34PCS                        |
| Mounting precision | ±0.02mm                      |