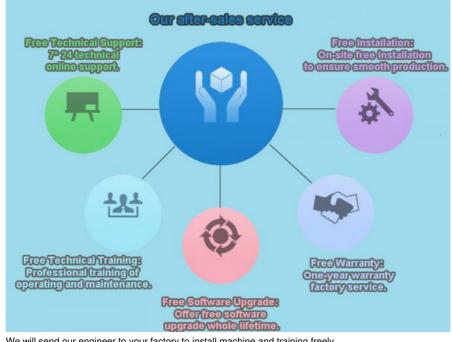

# Our after-sales service of Pick and Place Machine

We will send our engineer to your factory to install machine and training freely.

We have service office in India, and have Indian engineer in Delhi and Mumbai. Can support quickly.

Standard warranty is one year, during warranty, any parts need to be repaired and replaced will be free.