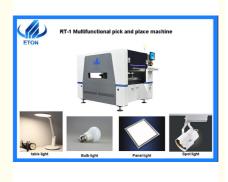

# High Speed Dual Arm SMT Mounting Machine 80000 CPH For LED Bulb Light

# Production Introduction of Pick and Place Machine

1. with double module, total 20 head, each part 10 head, can produce two types of products at the same time.

The X axis is magnetic liner motor, Y axis and Z axis is servo motor, very good performance and high accuracy.
It's intelligent, can produce different types of LED light and electric board, such as bulb , strip, Panel, Down light, streetlight, power driver, other electronic boards, etc.

### **Application of Pick and Place Machine RT-2**

Apply to tube,driver,bulb,strip,lamp,panel,ceiling light,down light,screen,street light,etc. Apply to mounting LED,capacitors,resistors,IC,shaped components etc.