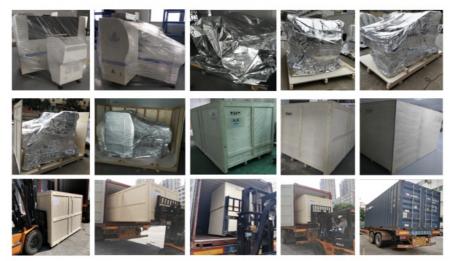

#### Package and Delivery of Pick and Place Machine

## Package:

Standard export vacuum water proof package; Strong wooden package for ensure safely delivery of heavy and large equipment.

Delivery:

By air: for small package, worldwide express like DHL,UPS,FedEx,EMS...

By sea: for large package and quantity;

By railway or other ways as customer requested.

Our mode of transportation including water, land and air transportation. You can choose the most suitable way according to your requirements.