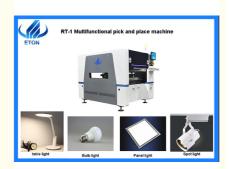

# High Speed Dual Arm SMT Mounting Machine 80000 CPH For LED Bulb Light

# Production Introduction of Pick and Place Machine

1. with double module, total 20 head, each part 10 head, can produce two types of products at the same time.

The X axis is magnetic liner motor, Y axis and Z axis is servo motor, very good performance and high accuracy.
It's intelligent, can produce different types of LED light and electric board, such as bulb , strip, Panel, Down light, streetlight, power driver, other electronic boards, etc.

### **Application of Pick and Place Machine RT-2**

Apply to tube,driver,bulb,strip,lamp,panel,ceiling light,down light,screen,street light,etc. Apply to mounting LED,capacitors,resistors,IC,shaped components etc.