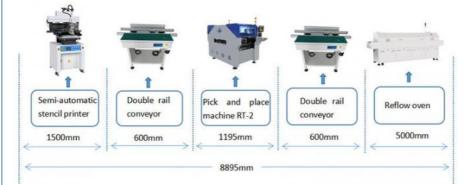

### **RT-2 semi-automatic production line**

**ETON RT-2 Semi-automatic Production Line** 