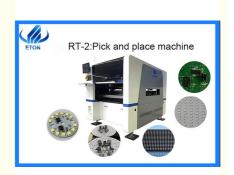

# 20 Head Smt Pick And Place Equipment 80000 CPH Full Automatic

# **Product Description**

20 Head Smt Pick And Place Equipment 80000 CPH Full Automatic

Led tube assembly led lamp automatic smt line machine pick and place machine

#### Products features:

- 1. RT-2:Double module magnetic linear motor multifunctional pick and place machine.
- 2. Mounting components:Led chip,capacitors,resistors,IC,shaped components,etc.
- 3. This machine belongs to double module.lt has 20 head. Apply to led bulb, power driver, street light and so on.
- 4. This machine mounting speed is 80000CPH.
- 5. It has 4 sets of camera, high mounting accuracy. Mounting method:group picking and separately place, separately picking and separately place.
- 6.It can producing with two types materials at the same time.