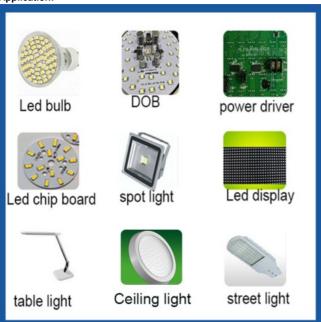

# Application:

#### Products features:

- 1. RT-2:Double module magnetic linear motor multifunctional pick and place machine.
- 2. Mounting components:Led chip,capacitors,resistors,IC,shaped components,etc.
- 3. This machine belongs to double module.lt has 20 head. Apply to led bulb, power driver, street light and so on.
- 4. This machine mounting speed is 80000CPH.
- 5. It has 4 sets of camera, high mounting accuracy. Mounting method:group picking and separately place, separately picking and separately place.
- 6.It can producing with two types materials at the same time.