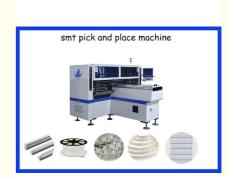

#### **Products Features**

Producing with  $2\sim4$  types of materials capacity reach 180000CPH Apply to the 0.6m, 0.9m, 1.2m rigid PCB and 0.5m, 1m LED flexible strip Each mounting part can be mounted separately or synchronously Calibration automatically, high precision

## Application