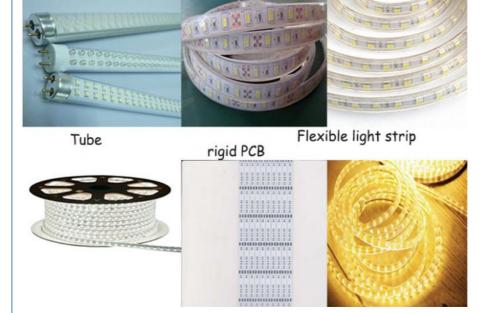

#### **Products Features**

Producing with  $2\sim4$  types of materials capacity reach 180000CPH Apply to the 0.6m, 0.9m, 1.2m rigid PCB and 0.5m, 1m LED flexible strip Each mounting part can be mounted separately or synchronously Calibration automatically, high precision

## Application