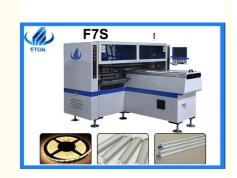

# 2700mm LED SMT Mounting Machine 180000 Cph Pick And Place Vision System

## 2700mm LED SMT Mounting Machine 180000 Cph Pick And Place Vision System

## **Production Description**

Dual-arm professional high-speed mounter, length 2700mm, width 2300mm, height 1550mm

Double module, vision system with camera 5 sets, high precision mounting.

The equipment software is independently developed by the company. And the machine is suitable for semi-automatic production line and full-automatic production line.

#### **Products Features**

Producing with  $2\sim4$  types of materials capacity reach 180000CPH Apply to the 0.6m, 0.9m, 1.2m rigid PCB and 0.5m, 1m LED flexible strip Each mounting part can be mounted separately or synchronously Calibration automatically, high precision