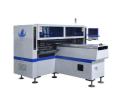

# **Product Specification**

Name: HT-F7S
Weight: 1700kg
Mounting Speed: 180000cph
Warranty: 1 Year
Condition: Brand-new

• Type: SMT Machine Related Products, Automatic

• Dimension: 2700\*2300\*1550mm

• Usage: Circuit Board Assembly,SMT Mounting

## Machine parameter

| Length*Width*Height | 2700*2300*1550mm                  |
|---------------------|-----------------------------------|
| Weight              | 1700kg                            |
| No.of camera        | 5sets                             |
| Mounting speed      | 150000-180000cph                  |
| Components space    | 0.5mm                             |
| Power consumption   | 6kw                               |
| Feeding way         | Electric feeder with double motor |
| Mounting height     | ≤0.5mm                            |
|                     |                                   |