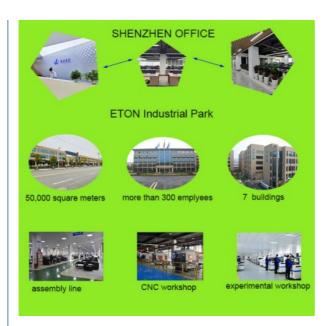

#### Company profile:

Shenzhen ETON Automation Equipment Co.,Ltd.was founded in 2011. It is a manufacturing and process solution provider focusing on R&D, production,sales and service of SMT high speed pick and place machine and SMT peripheral automatic equipment. Concentrating on creating national brand and offering clients superior quality pick and place machine, good professional guidance, superior sales services system. Nowadays, we have been working with numerous domestic and foreign companies. We has achieve everyone's unanimous recognition.