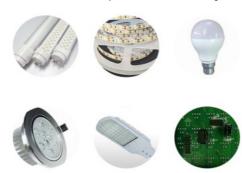

# Application:

Led tube, Led flexible strip, DOB bulb, lens downlight, street light, power driver etc.