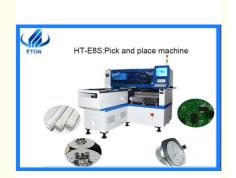

# Single module led tube 45000CPH 12 head automatic pick and place machine

# Single module led tube 45000CPH 12 head automatic pick and place machine Product features:

- (1). HT-E8S:Single module magnetic linear motor multifunctional pick and place machine.
- (2). Mounting components:Led chip,capacitors,resistors,lens,IC,shape components,etc.
- (3). Components:Min.size0402 Max.height 15mm
- (4). Application:power drive. Electric board. Lens. DOB bulb.linear bulb. Household appliance etc.
- (5). Mounting speed reached 45000CPH.

#### Machine parameter:

| Model             | HT-E8S-1200                                                  |
|-------------------|--------------------------------------------------------------|
| Dimension(L*W*H)  | 2550*1650*1550mm                                             |
| Weight            | 1700kg                                                       |
| PCB length width  | Max:1200*500mm;Min:100*100mm                                 |
| PCB thickness     | 0.5~5mm                                                      |
| iiviountina moae  | Group picking and separately placing, separately picking and |
|                   | separately placing                                           |
| Mounting height   | <15mm(automatic changing)                                    |
| Mounting speed    | 45000cph                                                     |
| Power consumption | 4KW                                                          |
| No. Of feeders    | 28 PCS single module                                         |
| station           | 201 OO single module                                         |
| No. Of head       | 12 PCS Single module                                         |