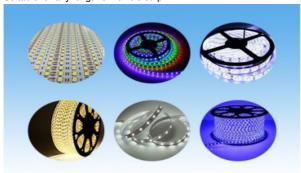

|
|------------------------|-------------------------------------|
| Dimension(L*W*H)       | 3100*2300*1550mm                    |
| Weight                 | 1700kg                              |
| PCB length width       | 250mm*any length                    |
| PCB thickness          | 0.5~5mm                             |
| Mounting mode          | Group to picking and group to mount |
| Mounting height        | ≤5mm                                |
| Mounting speed         | 200000~250000CPH                    |
| Power consumption      | 6KW                                 |
| No. Of feeders station | 68 PCS                              |
| No. Of head            | 68 PCS                              |

### Application:

Suitable for any length of flexible strip.



## Exhibition:

ETON committed to creating an international pick and place machine brand. We have participated in many exhibitions every year. Including domestic exhibitions and foreign exhibitions(except the epidemic period). Not only in China, India Delhi, Indian Mumbai, Pakistan Karachi, Turkey Istanbul etc.



## Exhibition





#### Packing:

step 1: filming packaging. step 2: foam cotton packaging. step 3: vacuum packing.



#### Services:

- 1. Free Warranty: one year warranty factory services.
- 2.Free installation:on-site free installation to ensure smooth production.
- 3. We can configure the production line for you according to your product requirements.
- 4. Free Software Upgrade.
- 5. Free t Technical Training.

#### FAQ:

- 1. What's the terms of payment?
- T/T is OK.30% Do