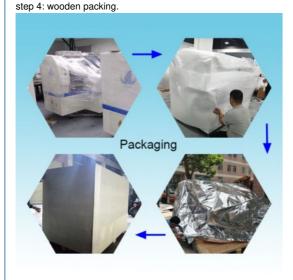

#### Packing:

step 1: filming packaging. step 2: foam cotton packaging. step 3: vacuum packing.