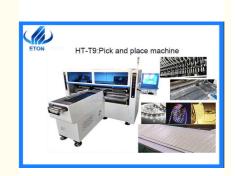

# 250000CPH SMT Mounting Machine 68 Heads Pick And Place Dual Arm

## **Product Description**

250000CPH SMT Mounting Machine 68 Heads Pick And Place Dual Arm

Flexible strip making machine with 250000CPH mounting speed 68 heads pick and place machine

#### Product description:

- 1. HT-T9: Dual arm magnetic linear high speed mounter for flexible strip pick and place machine.
- 2. Producing with 4 types materials at the same time with high capacity, available for 5m, 50m, or any length of flexible strip and roll to roll.
- $3. \ \mbox{Dual arm four module}, 17 \ \mbox{nozzles}$  for each mounting part. It has a total 68 nozzles.
- 4. Its mounting speed reached 250000CPH, which has broken the world record.

#### Machine parameter:

| Model                  | HT-T9                               |
|------------------------|-------------------------------------|
| Dimension(L*W*H)       | 3100*2300*1550mm                    |
| Weight                 | 1700kg                              |
| PCB length width       | 250mm*any length                    |
| PCB thickness          | 0.5~5mm                             |
| Mounting mode          | Group to picking and group to mount |
| Mounting height        | ≤5mm                                |
| Mounting speed         | 200000~250000CPH                    |
| Power consumption      | 6KW                                 |
| No. Of feeders station | 68 PCS                              |
| No. Of head            | 68 PCS                              |