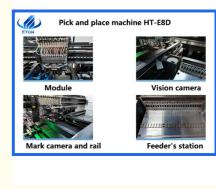

#### Product introduction

Multifunctional pick and place machine E8D-1200 taking the mounting mode of group picking and separately placing, separately picking and separately placing, with 24 PCS of head capacity reaches 90000 CPH.

#### Features:

Dual system, dual module multifunctional mounter to produce two different products at the same time. Mounting components:LED chip, capacitors, resistors, lens, IC, shaped components, etc.

Component: Min. Size 0402, Max. Height 15mm.

Application: Power driver, electric board, lens, DOB bulb, linear bulb, household appliance etc.

Exclusive Patented Technology:

Electronic feeder feeding system.

Vision alignment flight identification, Mark correction.

Non- stop material re-loading function.

Auto-optimization after coordinates generated, etc.

#### Machine parameter

| Model                  | HT-E8D-1200                                                  |
|------------------------|--------------------------------------------------------------|
| Dimension              | 3150mm*2250mm*1650mm                                         |
| Total weight           | 2500kg                                                       |
| PCB length width       | Max:1200*300mm                                               |
|                        | Min:100*100mm                                                |
| PCB thickness          | 0.5-5mm                                                      |
| PCB clamping           | Adjustable pressure pneumatic                                |
| Mounting mode          | Group picking and separately placing, Separately picking and |
|                        | separately placing                                           |
| Mounting precision     | ±0.04mm                                                      |
| Mounting speed         | 90000CPH                                                     |
| No. of feeders station | 48PCS single module                                          |
| No. of head            | 24 PCS single module                                         |
|                        |                                                              |