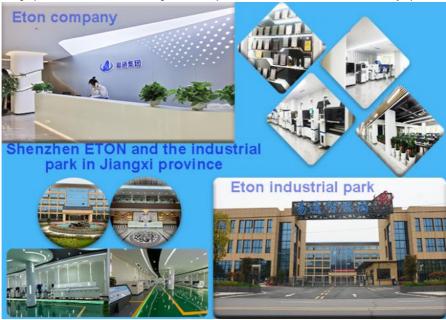

#### **Company profile**

#### SHENZHEN ETON AUTOMATION EQUIPMENT CO., LTD

Was founded in 2011, an excellent company for SMT mounter machine, ETON obtained 9 invention patents, 112 practical patents, 12 software copyrights of intellectual property technologies, to be a leading manufacturer of SMT trade. And have a 50000 square meters industrial park in Jiangxi province. Named as "China high-tech enterprise" "Shenzhen TOP Brand" and "Industry Special Contribution Award" etc.