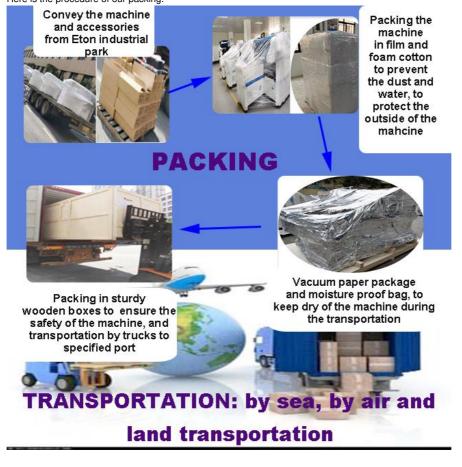

#### Packing and transportation

Our package of the machine is placed in the wooden boxes in a vacuum package , also the accessories of the feeders and other spare parts use cartons to equip with the wooden boxes with the machine. Here is the procedure of our packing.