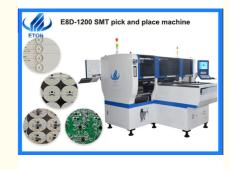

#### Electric feeder with double motor feeding way for led components with 90000 cph SMT machine

#### Product introduction

Multifunctional pick and place machine E8D-1200 taking the mounting mode of group picking and separately placing, separately picking and separately placing, with 24 PCS of head capacity reaches 90000 CPH.

90000Cph SMT Led Machine

place in the wooden boxes in a vacuum

CCC, CE, SIRA

HT-E8D-1200

China

Eton

1 set

package