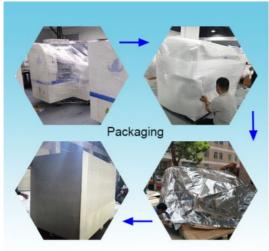

#### 7.Packing:

All machines are packed with vacuum and wooden packing like the one in the pictures.

Step 1. Film packaging

Prevent the machine from dust ,water,crash and shaking.

Step 2. Add foam+film packaging

Double safe protection, Prevent the machine from crash and shaking.

Step 3. Unique tin foil packaging

Add tin foil packing can prevent the film from scratch broken.

Step 4. customized Strong wood carton packing

The customized strong wood packing for ocean ship, The machines are fix oi in the wood carton, effectively prevent collision and shock.

(1)What's the terms of payment?

T/T is OK.30% Down payment in advance,70% payment before delivery