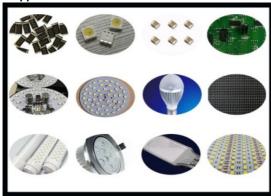

## High efficiency led lights assembly line Full-automatic 24 head pick and place machine 1.product introduction:

- (1) HT-E8D-1200:Double-module magnetic motor multifunctional pick and place machine.
- (2) Dual system, dual module multifunctional mounter to produce two different products at the sane time.
- (3) Mounting components: LED chip,capacitors,resistors,IC,shaped components,etc.
- (4) Component: min.size 0402 max.height 15mm
- (5) Application: Power driver. Electric board. Lens. DOB bulb linear bulb. Household appliance etc.
- (6) Mounting speed reached 90000 CPH.

3.Application: Power driver. Electric board. Lens. DOB bulb linear bulb. Household appliance etc.