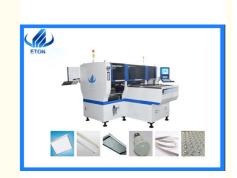

# SIRA 90000CPH Led Lights Assembly Line 24 Head Pick And Place Machine

## High efficiency led lights assembly line Full-automatic 24 head pick and place machine 1.product introduction:

- (1) HT-E8D-1200:Double-module magnetic motor multifunctional pick and place machine.
- (2) Dual system, dual module multifunctional mounter to produce two different products at the sane time.
- (3) Mounting components: LED chip,capacitors,resistors,IC,shaped components,etc.
- (4) Component: min.size 0402 max.height 15mm
- (5) Application: Power driver. Electric board. Lens. DOB bulb linear bulb. Household appliance etc.
- (6) Mounting speed reached 90000 CPH.

#### 2. Machine technical parameter:

| HT-E8D-1200                                                                     |
|---------------------------------------------------------------------------------|
| 3150*2250*1650mm                                                                |
| 2500kg                                                                          |
| Max:1200*330mm;Min:100*100mm                                                    |
| 0.5~5mm                                                                         |
| ±0.04mm                                                                         |
| Group picking and separately placing, separately picking and separately placing |
|                                                                                 |
| 90000 CPH                                                                       |
| 6KW                                                                             |
| 48 PCS                                                                          |
|                                                                                 |
|                                                                                 |