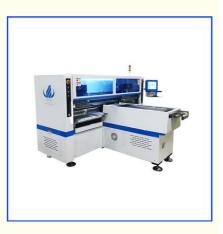

# High Speed LED Strip Making Machine 250000CPH With 68 Head pick and place machine

### **Product Description**

Highspeed any length flexible strip light making machine with 68 head 250000CPH pick and place machine

#### Product Description:

- 1.It has 68PCS head and the mounting speed can reach 250000CPH.
- 2. Calibration automatically, high precision, available for RGB.
- 3. Group to take and group to mount.

#### Advantages:

\*Dual arm magnetic linear high-speed SMT machine.

- \*Producing 4 types materials at the same time.
- \*Vision alignment ,Mark correction.
- \*The mounting speed can reach 250000CPH.
- \*It can produce flexible light strips of any length.
- \*Mounting components: LED 3014/3020/3528/5050 and capacitors, resistors, bridge rectifiers.