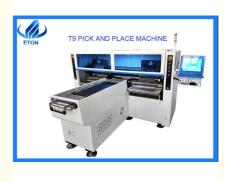

# High Speed LED Strip Making Machine 250000CPH With 68 Head pick and place machine

### **Product Description**

Highspeed any length flexible strip light making machine with 68 head 250000CPH pick and place machine

#### Product Description:

- 1.It has 68PCS head and the mounting speed can reach 250000CPH.
- 2. Calibration automatically, high precision, available for RGB.
- 3. Group to take and group to mount.

#### Advantages:

\*Dual arm magnetic linear high-speed SMT machine.

- \*Producing 4 types materials at the same time.
- \*Vision alignment ,Mark correction.
- \*The mounting speed can reach 250000CPH.
- \*It can produce flexible light strips of any length.
- \*Mounting components: LED 3014/3020/3528/5050 and capacitors, resistors, bridge rectifiers.