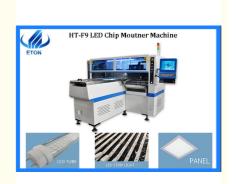

# 6KW LED Chip Mounter 250000CPH SIRA Engineer Visit For Install Training

# **Product Specification**

Machine Name: SMT Machine / Pick And Place Machine/

Mounter

Machine Brand: ETON
Machine Model: HT-F9
Machine Warranty: One Year
Training: Free
Install: Free

• Highlight: 6KW LED Chip Mounter,

LED Chip Mounter 250000CPH, SIRA Smt Mounter Machine