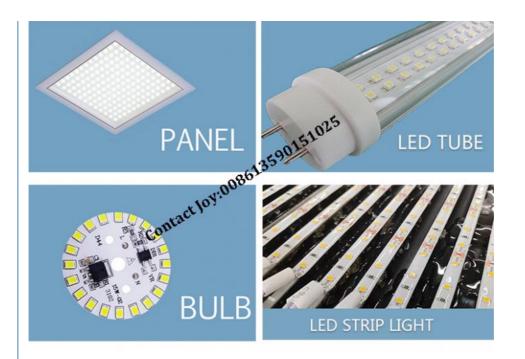

#### The types of LED Chip

For different Voltage lighting, the led chip type and quantity is different. The normal Led chip type are: 3014/3528/5050, Also for other led chip, they are using same led chip mounter smt machine.

#### The function of led chip mounter machine

The function of led chip mounter machine is mounting the components(led chip/resistor/capacitor/ic/shaped components/etc) on the PCB. The led chip mounter machine is the main equipment in the SMT line, and also it influence whole SMT line capacity.