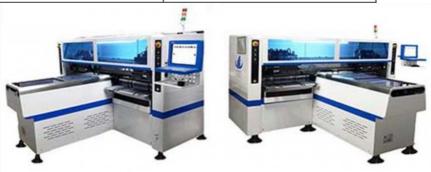

# **Product Specification**

Machine Name: SMT Machine / Pick And Place Machine/

Mounter

Machine Brand: ETON
Machine Model: HT-F9
Machine Warranty: One Year
Training: Free
Install: Free

• Highlight: 6KW LED Chip Mounter,

LED Chip Mounter 250000CPH, SIRA Smt Mounter Machine