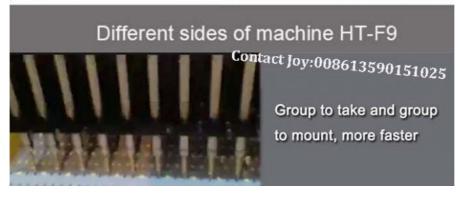

#### The main parameter of the super high speed mounter machine

| 3 - p                 |                                  |
|-----------------------|----------------------------------|
| Machine name          | SMT Mounter machine              |
| Machine module        | HT-F9                            |
| Machine speed         | 200000-250000CPH                 |
| No. of nozzles        | 68 PCS                           |
| No. of feeder station | 68 PCS                           |
| No. of camera         | 5 PCS                            |
| Mounting mode         | Group to take and group to mount |
| Power consumption     | 6KW                              |
|                       |                                  |