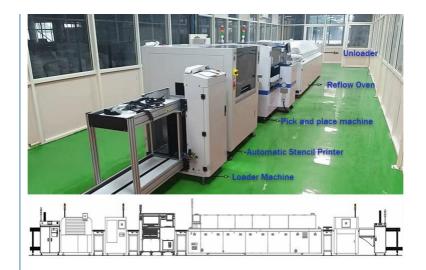

#### **Detail for Product**

Feeder satation 68pcs, producing 2-4 kinds materails at same time.

When missing the components, Auto replenishing the components, save the labor fee.

Five camera, accurate mounting components on PCBA.

Calibration automaticaly, Apply to RGB. high precision.