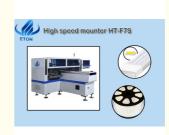

# 18W CPH 34 placement head apply to rigid pcb and fpcb highspeed mounter

#### **Basic Information**

Place of Origin: CHINA
Brand Name: ETON
Certification: CCC/CE/SIRA
Model Number: HT-F7S
Minimum Order Quantity: 1 Set

Packaging Details: wooden box with vacuum package

Delivery Time: 30 days after deposit

# **Product Specification**

No.of Camera: 5PCS (Digital Camera)
 PCB Length Width: 100\*100-1200\*330mm

Model: HT-F7S

Mounting Mode: Group To Pick And Group To Mount

PCB Thickness: 0.5-5mmMounting Height: ≤5mm

• Mounting Speed: 150000-180000CPH

• Components: LED 3014,3020,3528,5050 And Capacitors,

Resistor,brigde Rectifiers.etc.

No.of Feeders Station: 68No.of Head: 34