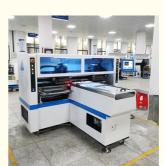

products please visit us on smtmountingmachine.com

# 18W CPH 34 placement head apply to rigid pcb and fpcb highspeed mounter

#### **Basic Information**

Place of Origin: CHINA
Brand Name: ETON
Certification: CCC/CE/SIRA
Model Number: HT-F7S
Minimum Order Quantity: 1 Set

Packaging Details: wooden box with vacuum package

Delivery Time: 30 days after deposit

Payment Terms: T/T

Supply Ability: 50 sets per month



# **Product Specification**

No.of Camera: 5PCS (Digital Camera)
 PCB Length Width: 100\*100-1200\*330mm

Model: HT-F7S

Mounting Mode: Group To Pick And Group To Mount

PCB Thickness: 0.5-5mmMounting Height: ≤5mm

• Mounting Speed: 150000-180000CPH

• Components: LED 3014,3020,3528,5050 And Capacitors,

Resistor,brigde Rectifiers.etc.

No.of Feeders Station: 68No.of Head: 34



## More Images





# Product Description

# 18W CPH 34 placement head apply to rigid pcb and fpcb highspeed mounter

**Drive system software**: It is the **important** part of SMT placement machine, and it is also the index value for evaluating the accuracy of placement machine, including the reasonable layout of **XYZ** controller and **servo control** system, including the movement and application of suitable tape drives. Loaded rolling bearing.

# **Our Company**

Our company supplies different kinds of products. We're pleased to get your Inquiry and we will come back to as soon as possible. stronger Manufacturing capacity by over **50000** square meter industry park, the machine **in stock**. We stick to "quality first, client-oriented, continuous improvement". Factory offered direc