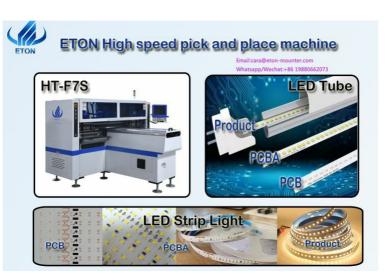

# 18W CPH 34 placement head apply to rigid pcb and fpcb highspeed mounter

# **Product Specification**

No.of Camera: 5PCS (Digital Camera)
 PCB Length Width: 100\*100-1200\*330mm

Model: HT-F7S

Mounting Mode: Group To Pick And Group To Mount

PCB Thickness: 0.5-5mmMounting Height: ≤5mm

• Mounting Speed: 150000-180000CPH

• Components: LED 3014,3020,3528,5050 And Capacitors,

Resistor,brigde Rectifiers.etc.

No.of Feeders Station: 68No.of Head: 34

# **Parameter**

| Model                     | HT-F7S                                       |
|---------------------------|----------------------------------------------|
| PCB thickness             | 0.5-5mm                                      |
| Repeat mounting precision | ±0.02mm                                      |
| Mounting speed            | 150000-180000CPH                             |
| Power                     | 380AC 50 HZ                                  |
| PCB size                  | 100*100-1200*330mm                           |
| Weight                    | 1700kg                                       |
| Placement head            | 34pcs                                        |
| XYZ Axis drive way        | High-end magnetic linear motor + servo motor |