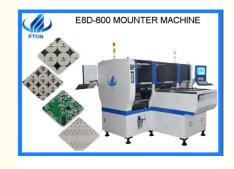

# 24 heads with 90000 capacity SMT mounter 1950 mm for led strip, led tube pick and place machine

placed in the wooden boxes in a vacuum

### 24 heads with 90000 capacity SMT mounter 1950 mm for led strip, led tube pick and place machine

#### **Products description**

dual module multifunctional mounter to produce two different products at the same time, with high capacity of 90000 cph which can mount led tube, led strip, lens, power driver etc.