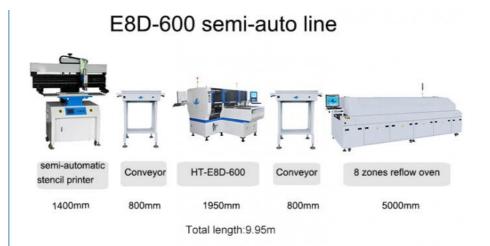

#### **SMT Line solution**

A whole semi automatic line which is made up by semi auto stencil printer machine, conveyor, pick and place machine and reflow oven machine etc.

Here is the production line for your reference: