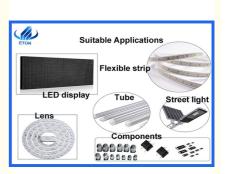

Auto-optimization after coordinates generated, etc.

Dual system, dual module multifunctional mounter to produce two different products at the same time.

Mounting components:LED chip, capacitors, resistors, lens, IC, shaped components, etc.

Component: Min. Size 0402, Max. Height 15mm.

Application: Power driver, electric board, lens, DOB bulb, linear bulb, household appliance etc.