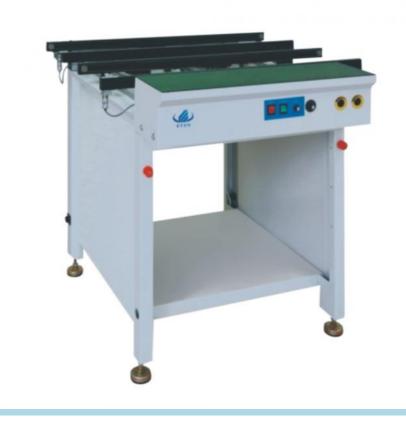

## Perpheral equipment

Donble rail conyor: It is used for the connection between SMT production lines. It can also be used for buffer, inspection, test of PCB or manual insertion of electronic components.