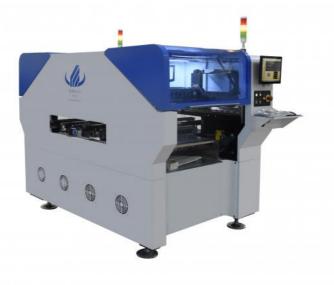

Solderpaste printer machine: It is a kind of equipment that leaks the solder paste or patch glue onto the PCB pad to prepare for the welding of components.

RT-2 pick and place machine: Accurately install the surface assembled components to the fixed position of PCB.