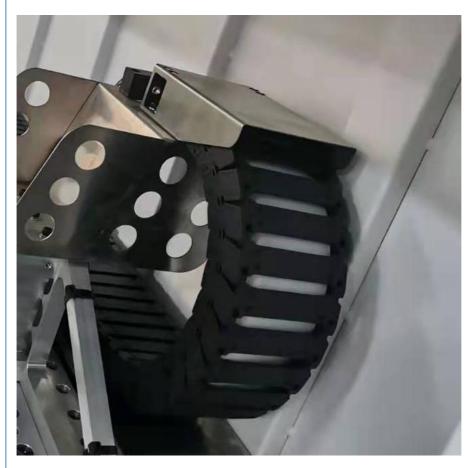

Drag chain:Wrapping the line to ensure the translation of the line. Reduce wear and prolong service life.