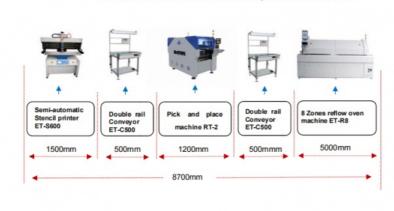

#### ETON - RT-2 Semiautomatic production line

## Perpheral equipment

Donble rail conyor: It is used for the connection between SMT production lines. It can also be used for buffer, inspection, test of PCB or manual insertion of electronic components.

Solderpaste printer machine: It is a kind of equipment that leaks the solder paste or patch glue onto the PCB pad to prepare for the welding of components.

RT-2 pick and place machine: Accurately install the surface assembled components to the fixed position of PCB.

Reflow oven:Reflow soldering melts the patch adhesive, so that the surface assembled components and PCB board are firmly bonded together.