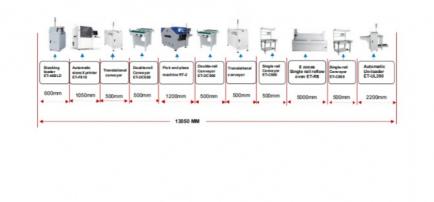

#### ETON - RT-2 Semiautomatic production line

## Perpheral equipment

Donble rail conyor: It is used for the connection between SMT production lines. It can also be used for buffer, inspection, test of PCB or manual insertion of electronic components.

Solderpaste printer machine: It is a kind of equipment that leaks the solder paste or patch glue onto the PCB pad to prepare for the welding of components.

RT-2 pick and place machine: Accurately install the surface assembled components to the fixed position of PCB.

Reflow oven:Reflow soldering melts the patch adhesive, so that the surface assembled components and PCB board are firmly bonded together.