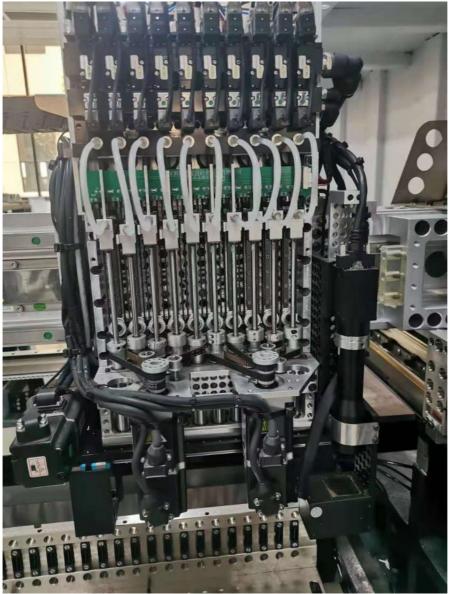

#### Detail description

Mounting head:RT-2 is a dual-mode group, with a total of 20 suction nozzles. Each module is controlled by a set of independent programs, and both sides are independent of each other. One module has 10 suction nozzles, which can be attached with LED chip, capacitors, resistors, IC and