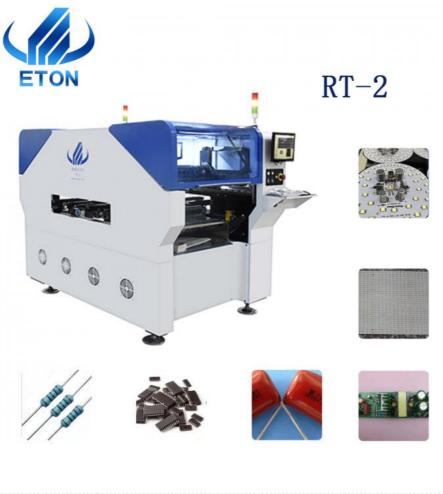

#### **Product Specification**

- 1 Year • Warranty: • Name: SMT Chip Mounter M4 M1 I PULSE SMT Pick And Place • Application: Machine • Power Supply: 380AV 50HZ • Product Name: Automatic SMT Mounting Shooter 2500kg • Weight: 80000CPH • Mounting Speed: • Dimension: 1200\*1930\*1500mm • Feeders: 64PCS
  - Pcb Thickness:
- 0.1~0.6mm(If<0.6mm Need Jig)

| Dimension             | 1200*1930*1500mm                                                               |
|-----------------------|--------------------------------------------------------------------------------|
| Weight                | 2500kg                                                                         |
| PCB length width      | 450*350mm 80*80mm                                                              |
| PCB thickness         | 0.1~0.6mm(lf<0.6mm need jig)                                                   |
| PCB clamping          | pneumatic                                                                      |
| Mounting mode         | group picking and separately placing,separately picking and separately placing |
| NO.of camera          | 4 PCS                                                                          |
| Mounting precision    | ±0.04mm                                                                        |
| Mounting speed        | 80000CPH                                                                       |
| NO.of feeders station | 64PCS                                                                          |