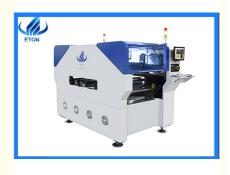

#### Double module multifunction visual camera high speed LED chip mounter

### Product discription

RT-2 is double module magnetic linear motor multifunctional pick place machine, It is the PCB board that does not move and the head moves. It is suitable for mounting high components and small board products. It can mount bulb, downlight, street lamp, driving circuit board, etc.

| Dimension             | 1200*1930*1500mm                                                               |
|-----------------------|--------------------------------------------------------------------------------|
| Weight                | 2500kg                                                                         |
| PCB length width      | 450*350mm 80*80mm                                                              |
| PCB thickness         | 0.1~0.6mm(lf<0.6mm need jig)                                                   |
| PCB clamping          | pneumatic                                                                      |
| Mounting mode         | group picking and separately placing,separately picking and separately placing |
| NO.of camera          | 4 PCS                                                                          |
| Mounting precision    | ±0.04mm                                                                        |
| Mounting speed        | 80000CPH                                                                       |
| NO.of feeders station | 64PCS                                                                          |