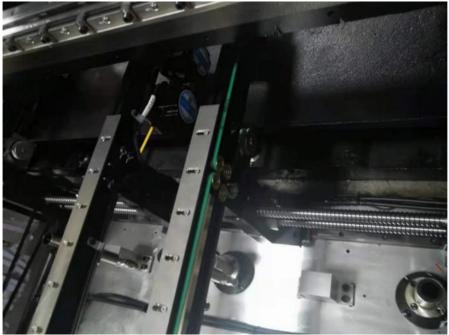

shaped components.

Screw rod:The function of the screw rod is to convert the rotary motion of the servo motor into linear motion, so as to drive the mounting head to move back and forth on the linear guide rail to mount components.

Drag chain:Wrapping the line to ensure the translation of the line. Reduce wear and prolong service life.