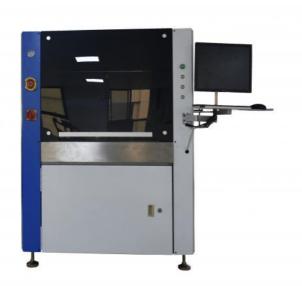

### Product discription

RT-2 is double module magnetic linear motor multifunctional pick place machine, It is the PCB board that does not move and the head moves. It is suitable for mounting high components and small board products. It can mount bulb, downlight, street lamp, driving circuit board, etc.

#### Detail description

Mounting head:RT-2 is a dual-mode group, with a total of 20 suction nozzles. Each module is controlled by a set of independent programs, and both sides are independent of each other. One module has 10 suction nozzles, which can be attached with LED chip, capacitors, resistors, IC and