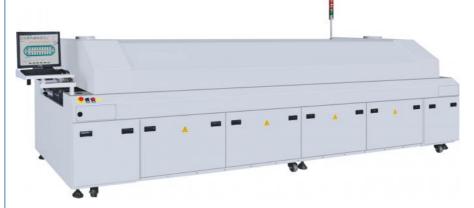

Reflow oven:Reflow soldering melts the patch adhesive, so that the surface assembled components and PCB board are firmly bonded together.