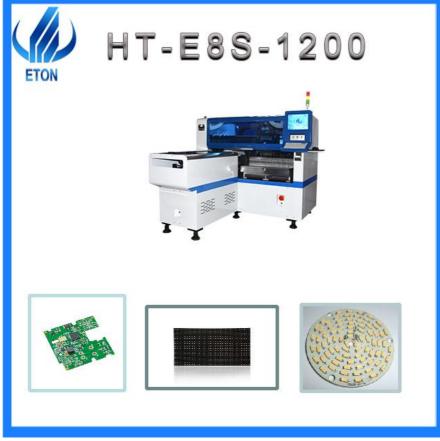

### 12 heads high speed SMT mounting machine for led light production line Features

Single module magnetic linear motor multifunctional pick and place machine

Mounting components: LED chips/capacitors/resistors/lens/IC/shaped components,etc.

Component: Min. size 0402 Max. height 15mm

Application: Power driver. electric board. lens. linear bulb.DOB, household appliance etc.