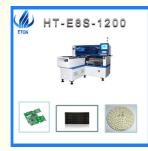

### 12 heads high speed SMT mounting machine for led light production line Features

Single module magnetic linear motor multifunctional pick and place machine

Mounting components: LED chips/capacitors/resistors/lens/IC/shaped components,etc.

Component: Min. size 0402 Max. height 15mm

Application: Power driver. electric board. lens. linear bulb.DOB, household appliance etc.