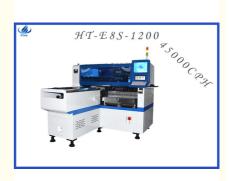

## **Product Specification**

- Dimension:
- PCB Thickness:
- System:
- Mounting Precision:
- Mounting Speed:
- Feeding Way:

| 2550*1650*1550mm |
|------------------|
| 0.5-5mm          |

Windows7

- +-0.04mm
- 45000CPH
  - Electric Feeder With Double Motor

| Length                 | 2550 mm                                    |
|------------------------|--------------------------------------------|
| Width                  | 1650 mm                                    |
| Height                 | 1550 mm                                    |
| Total Weight           | 1700 kg                                    |
| PCB Length Width       | Max:1200*500mm Min:100*100mm               |
| PCB Thickness          | 0.5-5mm                                    |
| PCB Clamping           | Adjustable pressure pneumatic              |
| Mounting Mode          | Group picking and separate placingseparate |
|                        | picking and separate placing               |
| System                 | Windows7                                   |
| Software               | R&D independently                          |
| No. of Camera          | 2 sets of imported camera                  |
| Mounting Speed         | 45000 CPH                                  |
| Components             | LED , capacitors, resistors, IC,shaped     |
|                        | components, etc.                           |
| No. of Feeders Station | 28 PCS                                     |
| No. of nozzles         | 12 PCS                                     |