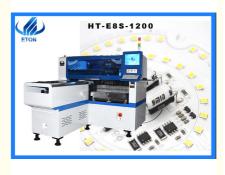

# 12 heads high speed SMT mounting machine for led light production line

### 12 heads high speed SMT mounting machine for led light production line Features

Single module magnetic linear motor multifunctional pick and place machine

Mounting components: LED chips/capacitors/resistors/lens/IC/shaped components,etc.

Component: Min. size 0402 Max. height 15mm

Application: Power driver. electric board. lens. linear bulb.DOB, household appliance etc.