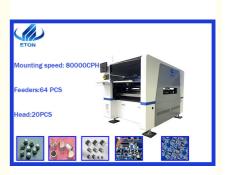

#### Double Module SMT Pick And Place Machine With Led Bulb Light Features

Double module magnetic linear motor multifunctional pick and place machine. Mounting components: LED chip, capacitors, resistors,IC, shaped components, etc. The machine use an electronic feeder feeding system. The speed can reach 80000CPH. It has 68 PCS feeders stations to work. The PCB max size is 450\*300mm.

|                | RT-2                  |                                                                                         |
|----------------|-----------------------|-----------------------------------------------------------------------------------------|
| РСВ            | PCB length width      | Max:450*300mm<br>Min:80*80mm                                                            |
|                | PCB thickness         | 0.1~6mm<br>(if <0.6mm need jig)                                                         |
|                | PCB clamping          | Pneumatic                                                                               |
|                | Mounting mode         | 1.Group to pick and separate<br>to place<br>2.Separate to pick and<br>separate to place |
| O.S.           | System                | Windows 7                                                                               |
|                | Software              | R&D Independently                                                                       |
| Vision system  | No. Of camera         | 4 sets of imported camera<br>(Vision alignment ,mark<br>correction)                     |
|                | Mounting speed        | 80000CPH                                                                                |
|                | Electrical control    | Independent research and<br>development by ETON                                         |
| Feeding system | No.of feeders station | 64 PCS                                                                                  |
|                | No.of nozzles         | 20 PCS                                                                                  |