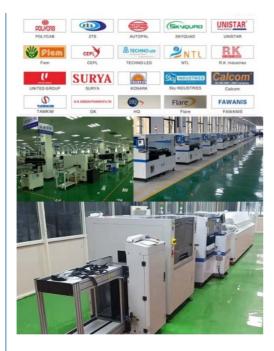

#### **Our Market and clients:**

ETON is a leading pick and place machine manufacturer in China,

ETON machine have been exported more than 20 countries, such as India, Turkey, Egypt, Thailand, Vietnam, Etc. In China, more than 70% big led lighting company are our clients.

#### Company profile:

ETON Automation Equipment Co.,Ltd was established in 2011.It is a manufacturing and process solution provider focusing on R&D , production , sales and services of SMT high-speed pick and place machines and SMT peripheral automatic equipment.We have decades of R&D experience and mature technology in this field.We have an industrial park covering an area of 50,000 square meters in jiangxi, which is dedicated to the production of machine to make machine.Our products exported to over 20 countries and regions. We have been working with numerous big companies in India, Turkey, Pakistan,Egypt etc.Having a perfect service,free installation and training. We have three engineers in India and an office.