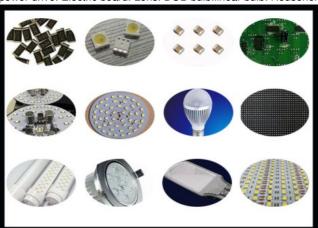

#### Features:

HT-E8S-1200: Single module magnetic linear motor multifunctional pick and place machine. It equipped with 28 nozzles, which speed reached 90000CPH.

Mounting components:Led chip,capacitors,resistors,lens,IC,shape components,etc. Components:Min.size0402 Max.height 15mm

#### Application:

power drive. Electric board. Lens. DOB bulb.linear bulb. Household appliance etc.