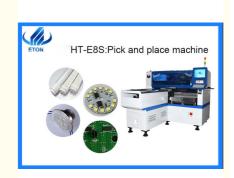

# Single modual led tube 12 head automatic pick and place machine

#### Single modual led tube 12 head automatic pick and place machine

#### Features:

HT-E8S-1200: Single module magnetic linear motor multifunctional pick and place machine. It equipped with 28 nozzles, which speed reached 90000CPH.

Mounting components:Led chip,capacitors,resistors,lens,IC,shape components,etc. Components:Min.size0402 Max.height 15mm