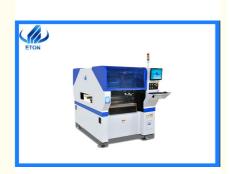

## LED Display SMT Mounting Machine 37000cph ETON Pick And Place Machine

## **Product Specification**

Highlight: LED Display SMT Mounting Machine,
 SMT Mounting Machine 37000cph,

37000cph Pick And Place Machine