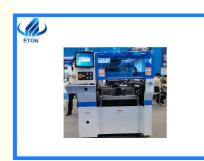

## LED Display SMT Mounting Machine 37000cph ETON Pick And Place Machine

## **Product Specification**

Highlight: LED Display SMT Mounting Machine,
 SMT Mounting Machine 37000cph,

37000cph Pick And Place Machine