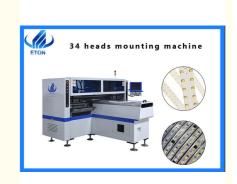

# 68 Feeders Display LED Pick And Place Machine Group Picking Separately Placing

34 heads and 68 feeder stations, makes the machine can produce many kinds of materials, such LED strip light.