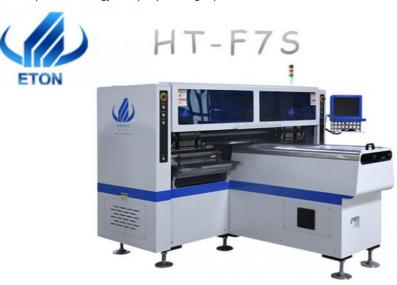

# **Product Specification**

Length: 2700mmWidth: 2300mmHeight: 1550mm

Mounting Mode: Group Picking And Separately Placing

PCB Clamping: Adjustable Pressure Pneumatic

• Mounting Speed: 150000~180000 CPH

No. Of Feeders: 68 PCSNo. Of Head: 34pcs

# 18k LED Display pick and place machine linear product production Technical parameter

| recillical parameter                                                                  |                                                                                                                                               |
|---------------------------------------------------------------------------------------|-----------------------------------------------------------------------------------------------------------------------------------------------|
| Dimension(L*W*H)                                                                      | 2700*2300*1550mm                                                                                                                              |
| Total Weight                                                                          | 1700kg                                                                                                                                        |
| PCB Length Width                                                                      | Max:1200*330mm Min:100*100mm                                                                                                                  |
| PCB Thickness                                                                         | 0.5-5mm                                                                                                                                       |
| PCB Clamping                                                                          | Adjustable pressure pneumatic                                                                                                                 |
| Mounting Mode                                                                         | Group picking and separately placing                                                                                                          |
| No. of Camera                                                                         | 5 sets ( Digital camera)                                                                                                                      |
| Repeat Mounting Precision                                                             | ±0.02mm(Repeat precision)                                                                                                                     |
| Mounting Height                                                                       | ≦5mm                                                                                                                                          |
| Mounting Speed                                                                        | 150000~180000 CPH                                                                                                                             |
|                                                                                       | 100000 100000 0111                                                                                                                            |
|                                                                                       | LED 3014/3020/3528/5050 and capacitors, resistors, bridge rectifiers,                                                                         |
| Components                                                                            |                                                                                                                                               |
|                                                                                       | LED 3014/3020/3528/5050 and capacitors, resistors, bridge rectifiers,                                                                         |
| Components                                                                            | LED 3014/3020/3528/5050 and capacitors, resistors, bridge rectifiers, etc.                                                                    |
| Components Components Space                                                           | LED 3014/3020/3528/5050 and capacitors, resistors, bridge rectifiers, etc. 0.5mm                                                              |
| Components Components Space Power                                                     | LED 3014/3020/3528/5050 and capacitors, resistors, bridge rectifiers, etc. 0.5mm 380AC 50 HZ                                                  |
| Components Components Space Power Power Consumption                                   | LED 3014/3020/3528/5050 and capacitors, resistors, bridge rectifiers, etc. 0.5mm 380AC 50 HZ 6kw                                              |
| Components Components Space Power Power Consumption Air supply                        | LED 3014/3020/3528/5050 and capacitors, resistors, bridge rectifiers, etc. 0.5mm 380AC 50 HZ 6kw 0.4-0.6mpa (4-6kgf/cm²) 150N/min             |
| Components Components Space Power Power Consumption Air supply No. of Feeders Station | LED 3014/3020/3528/5050 and capacitors, resistors, bridge rectifiers, etc.  0.5mm  380AC 50 HZ  6kw  0.4-0.6mpa (4-6kgf/cm²) 150N/min  68 PCS |