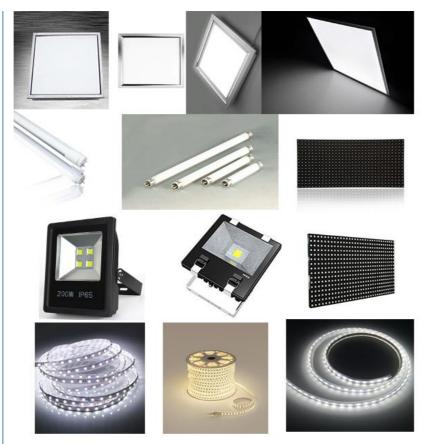

#### F7s machine application

HT-F7S is a high speed pick and place mahcine specialized for linear lights products. Such as LED tube, LED strip light, LED panel lights and LED display screen.

It take group taking and group mounting working mode, can make the speed be very fast.X,Y,Z xies High-end magnetic linear motor and servo motor ensure the stability and high accuracy.

34 heads and 68 feeder stations, makes the machine can produce many kinds of materials, such LED strip light.