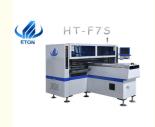

# **Product Specification**

Length: 2700mmWidth: 2300mmHeight: 1550mm

Mounting Mode: Group Picking And Separately Placing

PCB Clamping: Adjustable Pressure Pneumatic

• Mounting Speed: 150000~180000 CPH

No. Of Feeders: 68 PCSNo. Of Head: 34pcs

# 18k LED Display pick and place machine linear product production Technical parameter

| recillical parameter                                                                  |                                                                                                                                               |
|---------------------------------------------------------------------------------------|-----------------------------------------------------------------------------------------------------------------------------------------------|
| Dimension(L*W*H)                                                                      | 2700*2300*1550mm                                                                                                                              |
| Total Weight                                                                          | 1700kg                                                                                                                                        |
| PCB Length Width                                                                      | Max:1200*330mm Min:100*100mm                                                                                                                  |
| PCB Thickness                                                                         | 0.5-5mm                                                                                                                                       |
| PCB Clamping                                                                          | Adjustable pressure pneumatic                                                                                                                 |
| Mounting Mode                                                                         | Group picking and separately placing                                                                                                          |
| No. of Camera                                                                         | 5 sets ( Digital camera)                                                                                                                      |
| Repeat Mounting Precision                                                             | ±0.02mm(Repeat precision)                                                                                                                     |
| Mounting Height                                                                       | ≦5mm                                                                                                                                          |
| Mounting Speed                                                                        | 150000~180000 CPH                                                                                                                             |
|                                                                                       | 100000 100000 0111                                                                                                                            |
|                                                                                       | LED 3014/3020/3528/5050 and capacitors, resistors, bridge rectifiers,                                                                         |
| Components                                                                            |                                                                                                                                               |
|                                                                                       | LED 3014/3020/3528/5050 and capacitors, resistors, bridge rectifiers,                                                                         |
| Components                                                                            | LED 3014/3020/3528/5050 and capacitors, resistors, bridge rectifiers, etc.                                                                    |
| Components Components Space                                                           | LED 3014/3020/3528/5050 and capacitors, resistors, bridge rectifiers, etc. 0.5mm                                                              |
| Components Components Space Power                                                     | LED 3014/3020/3528/5050 and capacitors, resistors, bridge rectifiers, etc. 0.5mm 380AC 50 HZ                                                  |
| Components Components Space Power Power Consumption                                   | LED 3014/3020/3528/5050 and capacitors, resistors, bridge rectifiers, etc. 0.5mm 380AC 50 HZ 6kw                                              |
| Components Components Space Power Power Consumption Air supply                        | LED 3014/3020/3528/5050 and capacitors, resistors, bridge rectifiers, etc. 0.5mm 380AC 50 HZ 6kw 0.4-0.6mpa (4-6kgf/cm²) 150N/min             |
| Components Components Space Power Power Consumption Air supply No. of Feeders Station | LED 3014/3020/3528/5050 and capacitors, resistors, bridge rectifiers, etc.  0.5mm  380AC 50 HZ  6kw  0.4-0.6mpa (4-6kgf/cm²) 150N/min  68 PCS |