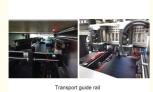

# High Speed SMT Mounter Machine 380VAC 50HZ 2 sets Camera for PCB

# **Basic Information**

Place of Origin: ChinaBrand Name: ETON

Certification: CCC, CE, SIRAModel Number: HT-E8S-1200

• Minimum Order Quantity: 1 set

• Packaging Details: vacuum package, wooden case

Delivery Time: 30 daysPayment Terms: T/T

• Supply Ability: 50 sets/month



# **Product Specification**

• Dimension: 2550\*1650\*1550mm

• Weight: 1700kg

PCB Size: Max 1200\*500mm

PCB Thickness: 0.5~5mm
Camera: 2 Sets
Mounting Precision: 0.04mm
Power: 380AC 50HZ
Warranty: 1 Year

Highlight: High Speed SMT Mounter Machine,
 380VAC SMT Mounter Machine



# More Images



Responsible for PCB transmission and bearing pa

# **Product Description**

## LED High speed suitable for PCB size max 1200\*500mm smt mounter machine

#### **Product introduction**

The PCB size suitable for max 1200\*500mm

Imported camera 2 sets, vision for the flight identification, Mark correction

Adopt high-end magnetic linear motor and servo motor, high speed pick and plalce machine Software independent research and development by ETON

## **Product feature**

Application:power drive,electric board,lens,DOB bulb,linear bulb,household appliance etc Mounting components: LED chip, capacitors, resistors, lens, IC, shaped components,etc Component: Min.size 0402 Max.height 15mm

#### Machine parameter

| masimis parameter  |                  |
|--------------------|------------------|