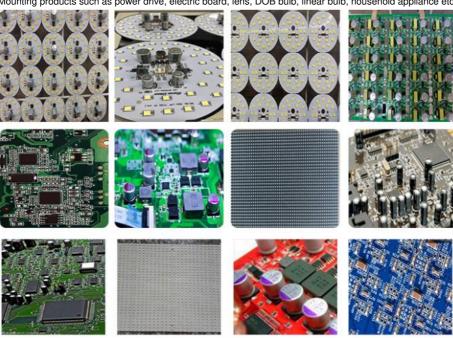

## **Product feature**

Application:power drive,electric board,lens,DOB bulb,linear bulb,household appliance etc Mounting components: LED chip, capacitors, resistors, lens, IC, shaped components,etc Component: Min.size 0402 Max.height 15mm

# **Application**

Suitable for mounting LED chip, capacitors, resistors, lens, IC, shaped components,etc Mounting products such as power drive, electric board, lens, DOB bulb, linear bulb, household appliance etc.