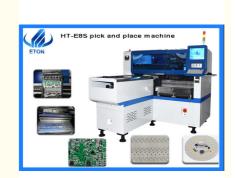

# High Speed SMT Mounter Machine 380VAC 50HZ 2 sets Camera for PCB

# **Product Specification**

• Dimension: 2550\*1650\*1550mm

• Weight: 1700kg

PCB Size: Max 1200\*500mm

PCB Thickness: 0.5~5mm
Camera: 2 Sets
Mounting Precision: 0.04mm
Power: 380AC 50HZ
Warranty: 1 Year

Highlight: High Speed SMT Mounter Machine,
 380VAC SMT Mounter Machine

#### **Product introduction**

The PCB size suitable for max 1200\*500mm

Imported camera 2 sets, vision for the flight identification, Mark correction

Adopt high-end magnetic linear motor and servo motor, high speed pick and plalce machine Software independent research and development by ETON