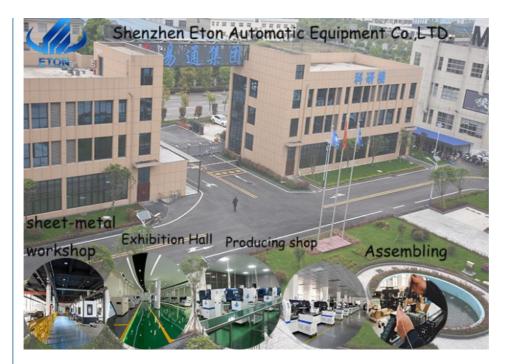

### Company profile

Shenzhen ETON Automatic Equipment Co.,Ltd, was founded in 2011, it is a manufacturing and process solution provider focusing on R&D, production, sales and service of SMT high-speed pick and place machines and SMT peripheral automation equipment.