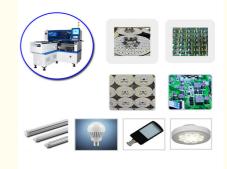

## **Product feature**

Application:power drive,electric board,lens,DOB bulb,linear bulb,household appliance etc Mounting components: LED chip, capacitors, resistors, lens, IC, shaped components,etc Component: Min.size 0402 Max.height 15mm

# **Application**

Suitable for mounting LED chip, capacitors, resistors, lens, IC, shaped components,etc Mounting products such as power drive, electric board, lens, DOB bulb, linear bulb, household appliance etc.