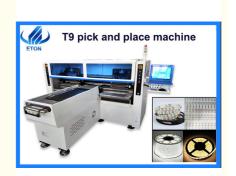

# 68 PCS Heads Linear Motor Multifunctional Smt Pick And Place Machine

#### 68 PCS Heads Linear Motor Multifunctional Smt Pick And Place Machine

#### Machine parameter

| Т9             |                         |                                                               |
|----------------|-------------------------|---------------------------------------------------------------|
| PCB            | PCB length width        | 250*any length                                                |
|                | PCB thickness           | 0.5-1.5mm                                                     |
|                | PCB clamping            | Vacuum adsorption, cylinder splint, adjustable track width    |
|                | Mounting mode           | Group to pick and group to mount                              |
| O.S.           | System                  | Windows 7                                                     |
|                | software                | R&D independently                                             |
| Vision system  | No. Of camera           | 5 sets of imported camera (Vision alignment ,mark correction) |
|                | Mounting speed          | 200000-250000CPH                                              |
|                | Electrical control      | Independent research and development by ETON                  |
| Feeding system | No. Of feeders stations | 68 PCS                                                        |
|                | No. Of nozzles          | 68 PCS                                                        |