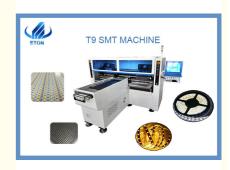

#### Machine parameter

| Т9             |                         |                                                               |
|----------------|-------------------------|---------------------------------------------------------------|
| PCB            | PCB length width        | 250*any length                                                |
|                | PCB thickness           | 0.5-1.5mm                                                     |
|                | PCB clamping            | Vacuum adsorption, cylinder splint, adjustable track width    |
|                | Mounting mode           | Group to pick and group to mount                              |
| O.S.           | System                  | Windows 7                                                     |
|                | software                | R&D independently                                             |
| Vision system  | No. Of camera           | 5 sets of imported camera (Vision alignment ,mark correction) |
|                | Mounting speed          | 200000-250000CPH                                              |
|                | Electrical control      | Independent research and development by ETON                  |
| Feeding system | No. Of feeders stations | 68 PCS                                                        |
|                | No. Of nozzles          | 68 PCS                                                        |

## Machine features

Dual arm magnetic linear high-speed mounter for flexible strip(no wire), producing 4 types materials at the same time capacity reach 250000CHP, available for 5M,50M, or any length of flexible strip and roll to roll.

Dual arm four module, 17 nozzles for each mounting part, part A or part B can be mounted separately or synchronously.

The PCB size is 250\*any length.

It has 68 PCS feeders station.

Vacuum adsorption, cylinder splint, adjustable track width.