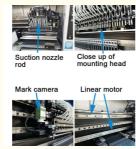

Dual arm four module, 17 nozzles for each mounting part, part A or part B can be mounted separately or synchronously.

The PCB size is 250\*any length.

It has 68 PCS feeders station.

Vacuum adsorption, cylinder splint, adjustable track width.

Calibration automatically, high precision, available for RGB.

Exclusive patent technology:group to pick and group to mount.

The speed can reach 250000CPH.

It has 5 PCS cameras to work.