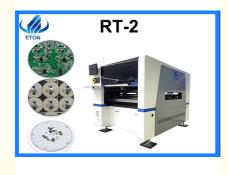

# 64 pcs feeders multifunctional automation 20 heads LED smt pick and place machine

## **Product Specification**

- Dimension:
- Total Weight:
- PCB Length Width:
- PCB Thickness:
- Camera:
- Components Space:

20

Feeder:Head:

| 1200*1930*1500mm        |
|-------------------------|
| 2000kg                  |
| Max 450*300mm/450*540mm |
| 0.1-6mm                 |
| 4                       |
| 0.2mm                   |
| 64                      |