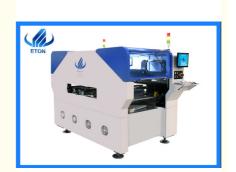

## **Product Specification**

• Dimension (L\*W\*H): 1200\*1930\*1500mm

• Total Weight: 2500kg

PCB Length Width: Max:450\*330mm Min:80\*80mm

PCB Thickness:
PCB Clamping:
Pneumatic
No.of Feeders Station:
No.of Head:
Mounting Speed:
Power:
AC 380 V
Operating Environment:
PCB Thickness
Pneumatic
64 PCS
20 PCS
80000 CPH
AC 380 V
Operating Environment:
6 KW

| Dimension (L*W*H)     | 1200*1930*1500mm           |
|-----------------------|----------------------------|
| Total weight          | 2500kg                     |
| PCB Length width      | Max:450*330mm Min:80*80mm  |
| PCB thickness         | 0.1-6mm(lf<0.6mm need jig) |
| PCB clamping          | pneumatic                  |
| No.of feeders station | 64 PCS                     |
| No.of head            | 20 PCS                     |
| Mounting speed        | 80000 CPH                  |
| Power                 | AC 380 V                   |
| Operating environment | 6 KW                       |