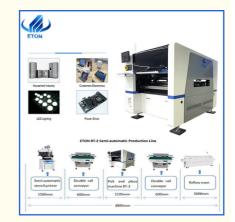

### **Product Description**

Auto-optimization feature after coordinates generated

♦Electronic feeder feeding system.

♦Flight identification, Vision camera, Mark correction, more precision

♦It can produce all kinds of LED light,power driver,display etc.

♦IPC9850 Capacity: 80000 CPH

Apply to the SMT machine, PCB,LED hard light board and LED soft lamp strip etc. Apply to tube,driver,bulb,strip,lamp,panel,ceiling light,down light,screen,street light,flood light,etc. Apply to mounting LED,capacitors,resistors,IC,shaped components etc.(intelligent,use widely) 20 nozzles altogether,64 feeders,partA or partB can be mounted separatly. Easy to operate.