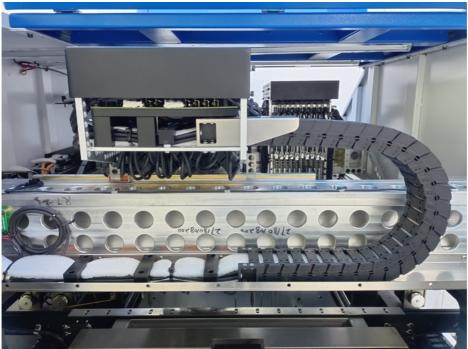

# More Images

♦IPC9850 Capacity: 80000 CPH

Apply to the SMT machine, PCB,LED hard light board and LED soft lamp strip etc. Apply to tube,driver,bulb,strip,lamp,panel,ceiling light,down light,screen,street light,flood light,etc. Apply to mounting LED,capacitors,resistors,IC,shaped components etc.(intelligent,use widely) 20 nozzles altogether,64 feeders,partA or partB can be mounted separatly. Easy to operate.