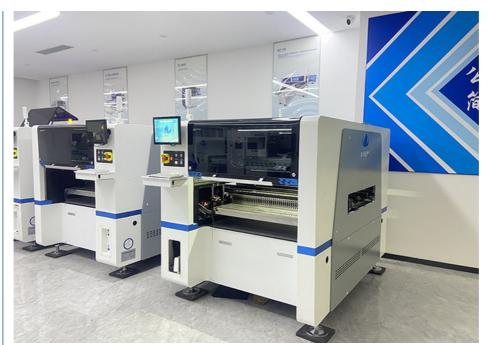

# More Images

#### ETON High technology fast speed pcb led bulb production line pcb making machine

### **Product Description**

Auto-optimization feature after coordinates generated

♦Electronic feeder feeding system.

♦Flight identification, Vision camera, Mark correction, more precision

♦It can produce all kinds of LED light,power driver,display etc.