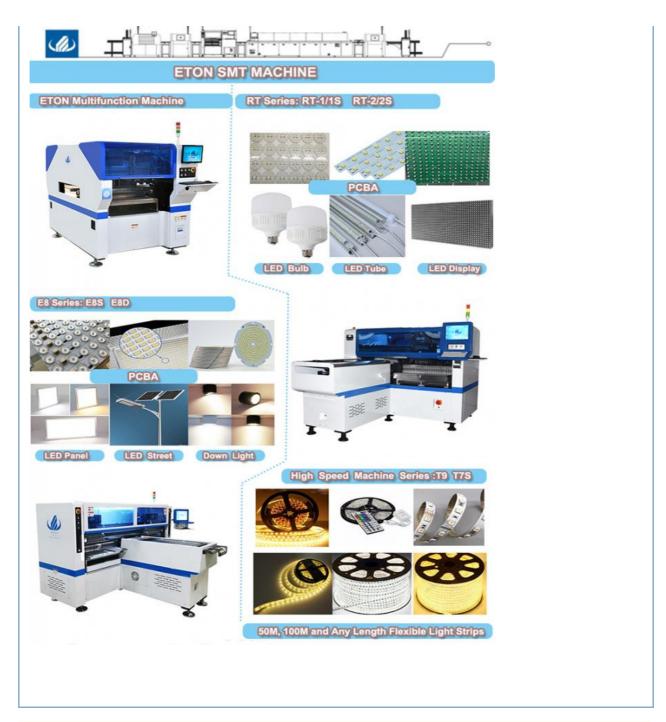

### **Product Description**

Auto-optimization feature after coordinates generated

♦Electronic feeder feeding system.

♦Flight identification, Vision camera, Mark correction, more precision

♦It can produce all kinds of LED light,power driver,display etc.

♦IPC9850 Capacity: 80000 CPH

Apply to the SMT machine, PCB,LED hard light board and LED soft lamp strip etc. Apply to tube,driver,bulb,strip,lamp,panel,ceiling light,down light,screen,street light,flood light,etc. Apply to mounting LED,capacitors,resistors,IC,shaped components etc.(intelligent,use widely) 20 nozzles altogether,64 feeders,partA or partB can be mounted separatly. Easy to operate.