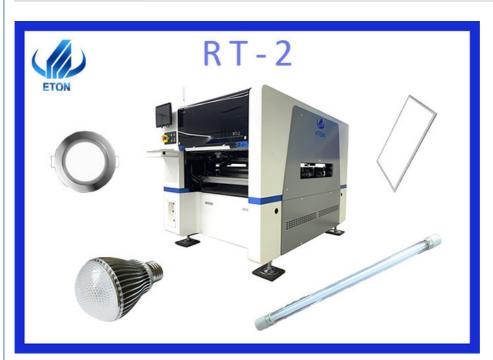

#### **Basic Information**

Place of Origin: CHINABrand Name: ETON

Certification: CCC/CE/SIRA

• Model Number: RT-2

• Minimum Order Quantity: 1 Unit/Units

• Price: EXW USD 55000/sets

Packaging Details: Vacuum packing in wooden case

## **Product Specification**

• Dimension (L\*W\*H): 1200\*1930\*1500mm

• Total Weight: 2500kg

PCB Length Width: Max:450\*330mm Min:80\*80mm

PCB Thickness:
PCB Clamping:
Pneumatic
No.of Feeders Station:
No.of Head:
Mounting Speed:
Power:
AC 380 V
Operating Environment:
PCB Thickness
Pneumatic
64 PCS
20 PCS
80000 CPH
AC 380 V
Operating Environment:
6 KW

| Dimension (L*W*H)     | 1200*1930*1500mm           |
|-----------------------|----------------------------|
| Total weight          | 2500kg                     |
| PCB Length width      | Max:450*330mm Min:80*80mm  |
| PCB thickness         | 0.1-6mm(lf<0.6mm need jig) |
| PCB clamping          | pneumatic                  |
| No.of feeders station | 64 PCS                     |
| No.of head            | 20 PCS                     |
| Mounting speed        | 80000 CPH                  |
| Power                 | AC 380 V                   |
| Operating environment | 6 KW                       |