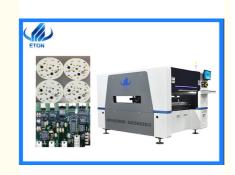

# AC 380V 40000CPH 10 heads 32 feeders station LED bulb PCB SMT pick and place machine

#### **Product description**

- 1. RT-1, which is suitable for different types of LED lamp products, is one of the best-selling products of ETON. With 10 heads and 32 feeder seats, the fastest production capacity of 40000 per hour meets the various requirements of customers. The precise linear guide rail from Japan and the ultra sensitive sensor from the UK, together with the software and rack developed by ETON, make RT-1 have performance and low price, and become the preferred machine for most customers.
- 2. Pneumatic clamping is adopted to facilitate the PCB to be firmly fixed when entering the guide rail. RT-1 has very high stability whether it is the mounting of small components or high components.

#### **Parameter**

| System                           | Windows7                        |
|----------------------------------|---------------------------------|
| Electric control                 | R&D independently by ETON       |
| Motion control card module 1 set | R&D independently by ETON       |
| Software                         | R&D independently by ETON       |
| Mounting speed                   | 40000 CPH                       |
| Mounting height                  | Standard:≤15mm height customize |
| No.of camera                     | 2 PCS                           |
| Mounting precision               | ±0.04mm                         |