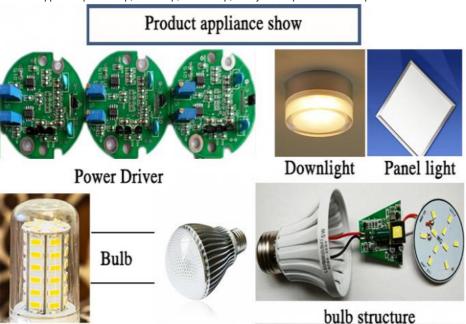

#### **Application**

It can be applied to panel lamp, bulb lamp, street lamp, courtyard lamp and other LED products.

#### **Product description**

- 1. RT-1, which is suitable for different types of LED lamp products, is one of the best-selling products of ETON. With 10 heads and 32 feeder seats, the fastest production capacity of 40000 per hour meets the various requirements of customers. The precise linear guide rail from Japan and the ultra sensitive sensor from the UK, together with the software and rack developed by ETON, make RT-1 have performance and low price, and become the preferred machine for most customers.
- 2. Pneumatic clamping is adopted to facilitate the PCB to be firmly fixed when entering the guide rail. RT-1 has very high stability whether it is the mounting of small components or high components.