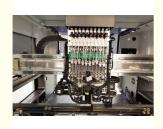

#### **Product description**

- 1. RT-1, which is suitable for different types of LED lamp products, is one of the best-selling products of ETON. With 10 heads and 32 feeder seats, the fastest production capacity of 40000 per hour meets the various requirements of customers. The precise linear guide rail from Japan and the ultra sensitive sensor from the UK, together with the software and rack developed by ETON, make RT-1 have performance and low price, and become the preferred machine for most customers.
- 2. Pneumatic clamping is adopted to facilitate the PCB to be firmly fixed when entering the guide rail. RT-1 has very high stability whether it is the mounting of small components or high components.

#### **Feature**

| E | Dual motors provide super endurance and power for the feeding system |  |
|---|----------------------------------------------------------------------|--|
|   | Mark trichromatic recognition, correction, visual alignment          |  |
| ľ | 3. Automatic optimization path                                       |  |