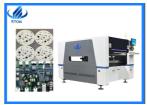

# AC 380V 40000CPH 10 heads 32 feeders station LED bulb PCB SMT pick and place machine

#### **Product description**

- 1. RT-1, which is suitable for different types of LED lamp products, is one of the best-selling products of ETON. With 10 heads and 32 feeder seats, the fastest production capacity of 40000 per hour meets the various requirements of customers. The precise linear guide rail from Japan and the ultra sensitive sensor from the UK, together with the software and rack developed by ETON, make RT-1 have performance and low price, and become the preferred machine for most customers.
- 2. Pneumatic clamping is adopted to facilitate the PCB to be firmly fixed when entering the guide rail. RT-1 has very high stability whether it is the mounting of small components or high components.

#### **Parameter**

| System                           | Windows7                        |
|----------------------------------|---------------------------------|
| Electric control                 | R&D independently by ETON       |
| Motion control card module 1 set | R&D independently by ETON       |
| Software                         | R&D independently by ETON       |
| Mounting speed                   | 40000 CPH                       |
| Mounting height                  | Standard:≤15mm height customize |
| No.of camera                     | 2 PCS                           |
| Mounting precision               | ±0.04mm                         |