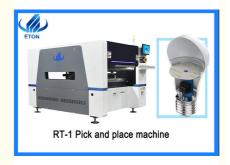

# 4KW 40000 CPH linear motor and servo motor LED bulb IC PCB SMT pick and place machine

#### Product description

ETON RT-1, born in 2020, is a **more economical machine in the universal machine series**. Compared with other series of machines, the price and production capacity of RT-1 can fully meet the needs of most customers. Even if the automatic production line is configured, the price is borne by most customers.