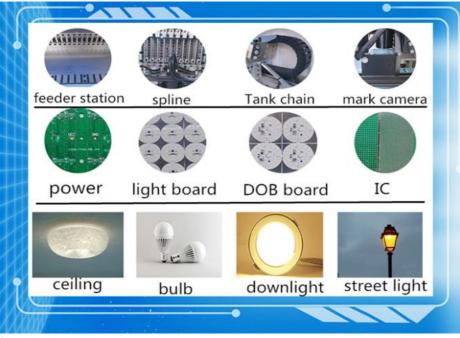

#### Feature

| 1. After programming, the path of the program will be optimized automatically               |  |  |
|---------------------------------------------------------------------------------------------|--|--|
| 2. It is used to manufacture various LED lamps, such as street lamps, bulb lamps, courtyard |  |  |
| lamps, etc.                                                                                 |  |  |
| 3. Linear motors with higher precision and longer service life than servo motors are used   |  |  |

## Application

It can be applied to panel lamp, bulb lamp, street lamp, courtyard lamp and other LED products.