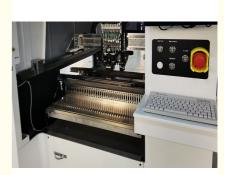

The fastest speed of 40000 CPH per hour makes RT-1 surpass most mounters on the market, and it is equipped with 10 heads, 32 feeder seats, wide spacing, 6mm-32mm or even larger braiding materials

## Parameter

| PCB clamping          | pneumatic                  |  |
|-----------------------|----------------------------|--|
| PCB thickness         | 0.1-6mm(if 0.6mm,need jig) |  |
| No.of camera          | 2 PCS                      |  |
| No.of heads           | 10 PCS                     |  |
| No.of feeders station | 32 PCS                     |  |
| Power                 | AC380V                     |  |
| Power consumption     | 4kw                        |  |
| Positioning way       | optical                    |  |