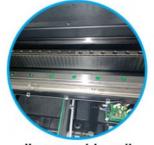

The high-speed flight recognition camera collects multiple head images at one time for component alignment correction

Mark identification system, scan PCB board for mounting program

Mounting head

The mechanical arm supports the components. The linear motor is used

linear guide rail

Support and guide the moving part to movement of the mounting head to mount make high-precision reciprocating motion in the specified direction