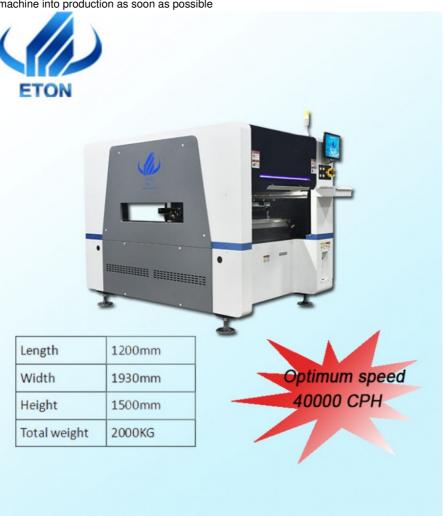

• Dimension: 1200\*1930\*1500

Weight: 2000KGFeeders: 32pcs

Pcb Thickness: 0.1-6MM(If<0.6mm Need Jig)</li>

• Nozzle Type: 3014,3528,5050,customized Nozzles