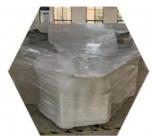

#### First step

All machines delivery to abroad will use Foam wrap, to Protect the machine stretch film to prevent the equipment from collision

#### Second step

The second layer will be wrapped with from getting wet

#### Third step

Vacuum paper packaging and moisture-proof bag, so that the machine can be kept dry during transportation to prevent moisture

#### Forth step

Use straps and triangular wood to fix the machine to prevent damage to the machine during transportation

# Fifth step

Each exported machine will be equipped with sturdy export-free wooden boxes

# Sixth step

Carefully cabinet, to ensure a good delivery all the time.