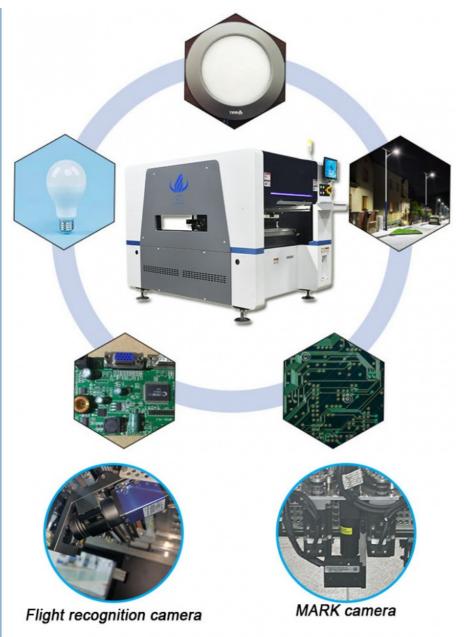

The high-speed flight recognition camera collects multiple head images at one time for component alignment correction

Mark identification system, scan PCB board for mounting program

Mounting head

The mechanical arm supports the components. The linear motor is used

linear guide rail

Support and guide the moving part to movement of the mounting head to mount make high-precision reciprocating motion in the specified direction